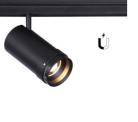

## LED spotlight for magnetic rail with Zoom 10-55° - 48V - 12W

12W

The LED Spotlight for magnetic track is a state-of-the-art luminaire with a modern design. With a power of 12W, it emits a high-quality light in warm white tone (2700K). It has a 90° vertical tilt angle to direct the light as desired. With a high color rendering index (CRI>90), it displays colors with high fidelity. In addition, it features zoom, allowing the angle of light opening to be adjusted from 10° to 55°.