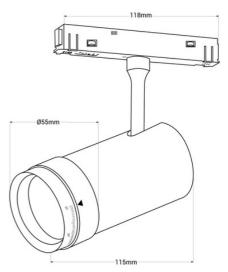

## LED spotlight for magnetic rail with Zoom 10-55° - 48V - 12W

12W

The LED Spotlight for magnetic track is a state-of-the-art luminaire with a modern design. With a power of 12W, it emits a high-quality light in warm white tone (2700K). It has a 90° vertical tilt angle to direct the light as desired. With a high color rendering index (CRI>90), it displays colors with high fidelity. In addition, it features zoom, allowing the angle of light opening to be adjusted from 10° to 55°.

## Product data

| Light temperature                                      | 2700°K                                         |
|--------------------------------------------------------|------------------------------------------------|
| Opening angle (°)                                      | 10-55                                          |
| Certs                                                  | CE, ROHS                                       |
| Energy efficiency class                                | F                                              |
| CRI                                                    | 90-95                                          |
| Dimensions (mm) LxWxH                                  | Ø 58 x 142                                     |
| Guarantee                                              | According to legal warranty: 3 years           |
| IP                                                     | IP20                                           |
| Kelvin (K)                                             | 2700                                           |
| Lumens (Lm)                                            | 744                                            |
| Power (W)                                              | 12                                             |
| Nominal Voltage (V)                                    | 48V                                            |
| Track Type                                             | Magnetic                                       |
| Кеу                                                    | Warm white                                     |
| Outdoor Use                                            | No                                             |
| Recommended UseDining room, Kitchens, Commerce, Living | groom, Museums - Galleries, Fashion and retail |