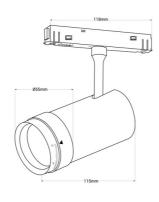

## Product data

| Light temperature                                      | 2700°K                                         |
|--------------------------------------------------------|------------------------------------------------|
| Opening angle (°)                                      | 10-55                                          |
| Certs                                                  | CE, ROHS                                       |
| Energy efficiency class                                | F                                              |
| CRI                                                    | 90-95                                          |
| Dimensions (mm) LxWxH                                  | Ø 58 x 142                                     |
| Guarantee                                              | According to legal warranty: 3 years           |
| IP                                                     | IP20                                           |
| Kelvin (K)                                             | 2700                                           |
| Lumens (Lm)                                            | 744                                            |
| Power (W)                                              | 12                                             |
| Nominal Voltage (V)                                    | 48V                                            |
| Track Type                                             | Magnetic                                       |
| Кеу                                                    | Warm white                                     |
| Outdoor Use                                            | No                                             |
| Recommended UseDining room, Kitchens, Commerce, Living | groom, Museums - Galleries, Fashion and retail |