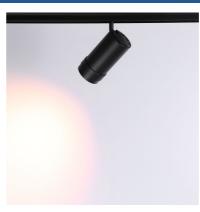

## LED spotlight for magnetic rail with Zoom 10-55° - 48V - 12W

12W

The LED Spotlight for magnetic track is a state-of-the-art luminaire with a modern design. With a power of 12W, it emits a high-quality light in warm white tone (2700K). It has a 90° vertical tilt angle to direct the light as desired. With a high color rendering index (CRI>90), it displays colors with high fidelity. In addition, it features zoom, allowing the angle of light opening to be adjusted from 10° to 55°.