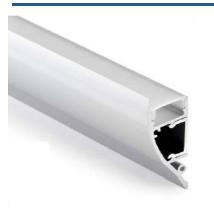

## Aluminum profile for LED strip wall washer 18x44mm (2mt)

## Ref. BPERF18X44

The surface aluminum profile wall washer is a very useful accessory for our LED strips, if we intend to illuminate and highlight objects on walls such as pictures, hanging objects, painted drawings... for example in museums and art galleries, although it can also be used at home. It can also be used as a decorative element or indirect lighting in empty walls. - Diffuser and plugs not included -