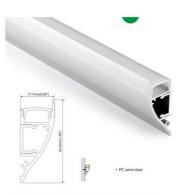

## Aluminum profile for LED strip wall washer 18x44mm (2mt)

## Ref. BPERF18X44

The surface aluminum profile wall washer is a very useful accessory for our LED strips, if we intend to illuminate and highlight objects on walls such as pictures, hanging objects, painted drawings... for example in museums and art galleries, although it can also be used at home. It can also be used as a decorative element or indirect lighting in empty walls. - Diffuser and plugs not included -

## **Product data**

| Certs                 | CE, ROHS                             |
|-----------------------|--------------------------------------|
| Dimensions (mm) LxWxH | 18x44x2000                           |
| Guarantee             | According to legal warranty: 3 years |
| IP                    | IP20                                 |
| Material              | Aluminum                             |
| Assembly              | Surface                              |
| Outdoor Use           | No                                   |
|                       |                                      |