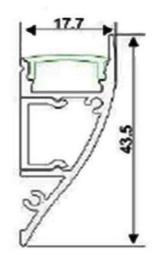

## Aluminum profile for LED strip wall washer 18x44mm (2mt)

## Ref. BPERF18X44

The surface aluminum profile wall washer is a very useful accessory for our LED strips, if we intend to illuminate and highlight objects on walls such as pictures, hanging objects, painted drawings... for example in museums and art galleries, although it can also be used at home. It can also be used as a decorative element or indirect lighting in empty walls. - Diffuser and plugs not included -

## **Product data**

| Certs                 | CE, ROHS                             |
|-----------------------|--------------------------------------|
| Dimensions (mm) LxWxH | 18x44x2000                           |
| Guarantee             | According to legal warranty: 3 years |
| IP                    | IP20                                 |
| Material              | Aluminum                             |
| Assembly              | Surface                              |
| Outdoor Use           | No                                   |
|                       |                                      |