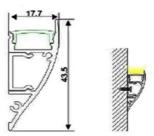

## **Product data**

| Certs                 | CE, ROHS                             |
|-----------------------|--------------------------------------|
| Dimensions (mm) LxWxH | 18x44x2000                           |
| Guarantee             | According to legal warranty: 3 years |
| IP                    | IP20                                 |
| Material              | Aluminum                             |
| Assembly              | Surface                              |
| Outdoor Use           | No                                   |
|                       |                                      |