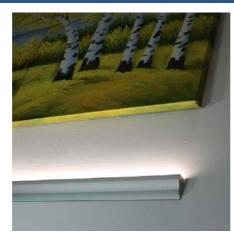

## Ref. BPERF18X44

The surface aluminum profile wall washer is a very useful accessory for our LED strips, if we intend to illuminate and highlight objects on walls such as pictures, hanging objects, painted drawings... for example in museums and art galleries, although it can also be used at home. It can also be used as a decorative element or indirect lighting in empty walls. - Diffuser and plugs not included -