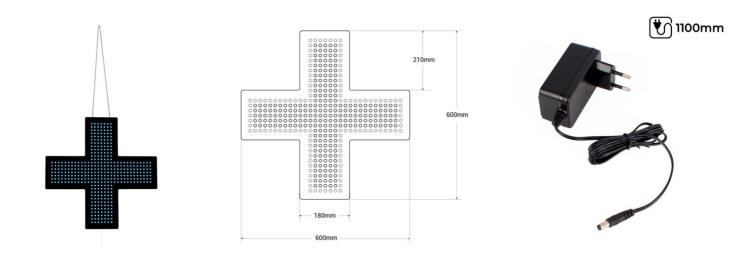

## Ref. CZ6060-AZ

LED veterinary cross for indoor use monochrome blue in polycarbonate. It incorporates a cord on its back that allows for turning on, turning off, and changing the light pattern. It is easily installed suspended from the ceiling, on walls or display cases. Due to its IP20 rating, it is suitable for indoor use. It's perfect for highlighting and promoting your veterinary clinic.

## **Product data**

| Housing color       | Blue (to use)                        |
|---------------------|--------------------------------------|
| Certs               | CE, ROHS                             |
| Color control       | Monochrome                           |
| Driver              | Internal                             |
| Frequency of Use    | Intensive                            |
| Guarantee           | According to legal warranty: 3 years |
| IP                  | IP20                                 |
| Assembly            | Suspension                           |
| Nominal Voltage (V) | 220 - 240 V AC                       |
| Outdoor Use         | No                                   |
| Recommended Use     | Veterinary                           |