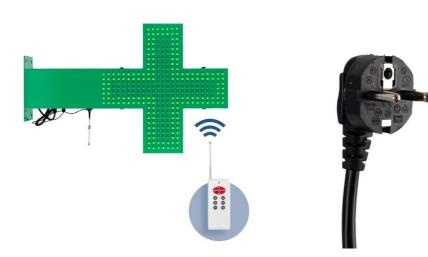

## Green monocolor pharmacy LED cross -50x50cm - Double sided - Outdoor

## Ref. CZ5050-VE

LED pharmacy cross monochrome green made with durable and resistant materials, suitable for outdoor use. Incorporates double-sided for maximum visibility. Allows you to change the light pattern, adjust the brightness intensity, and the transition speed of the light patterns using a remote control. It's easy to set up, perfect for highlighting and promoting your pharmacy.