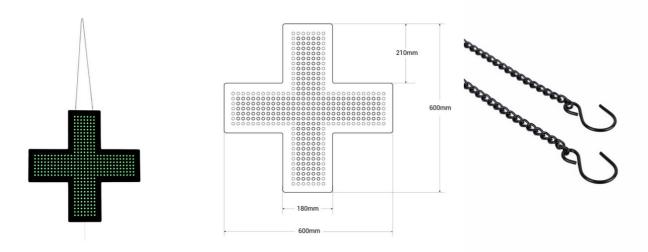

## Ref. CZ6060-VE

LED pharmacy cross indoors monochrome green made of polycarbonate. It incorporates a cord at the back that allows for turning on, off, and changing the light pattern. It is easily installed in a suspended manner from the ceiling, on walls, or in showcases. Due to its IP20 rating, it is suitable for indoor use. It is perfect for highlighting and promoting your pharmacy.

## **Product data**

| Housing color           | Green ()                             |
|-------------------------|--------------------------------------|
| Certs                   | CE, ROHS                             |
| Energy efficiency class | F (2021)                             |
| Color control           | Monochrome                           |
| Dimensions (mm) LxWxH   | 600x600                              |
| Frequency of Use        | normal                               |
| Guarantee               | According to legal warranty: 3 years |
| IP                      | IP20                                 |
| Material                | Polycarbonate                        |
| Assembly                | Suspension                           |
| Orientable              | No                                   |
| Nominal Voltage (V)     | 200 - 240V AC                        |
| Outdoor Use             | No                                   |
| Recommended Use         | Pharmacies                           |