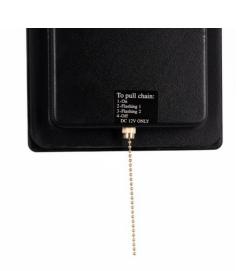

## Ref. CZ6060-VE

LED pharmacy cross indoors monochrome green made of polycarbonate. It incorporates a cord at the back that allows for turning on, off, and changing the light pattern. It is easily installed in a suspended manner from the ceiling, on walls, or in showcases. Due to its IP20 rating, it is suitable for indoor use. It is perfect for highlighting and promoting your pharmacy.