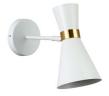

## White and gold Nordic style interior wall lamp "Melissa" 29x25cm

The "Melissa" wall sconce in the shape of an hourglass features asymmetrical lighting. It has subtle metallic finishes and the illumination is adjustable, making it a modern and functional lighting fixture. It requires an E27 bulb, which is not included. Wall sconces are decorative elements that can also provide indirect lighting, creating cozy and warm spaces that evoke a sense of well-being. Our wall sconce will be the perfect piece to add a modern and subtle touch to an indoor space. A wall lamp with a timeless design. An accessory that allows you to enjoy elegant and sophisticated decorative lighting. This sconce requires an E27 socket, which is not included. It has a MAX. power of 40W, with a voltage of 220-240V/AC, IP20.