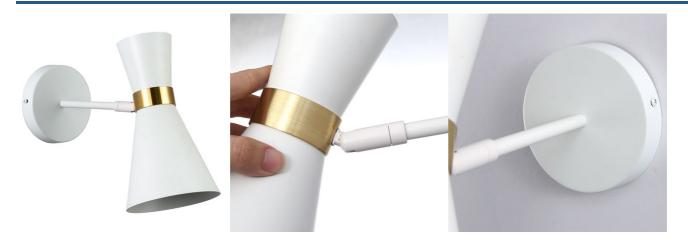

## White and gold Nordic style interior wall lamp "Melissa" 29x25cm

The "Melissa" wall sconce in the shape of an hourglass features asymmetrical lighting. It has subtle metallic finishes and the illumination is adjustable, making it a modern and functional lighting fixture. It requires an E27 bulb, which is not included. Wall sconces are decorative elements that can also provide indirect lighting, creating cozy and warm spaces that evoke a sense of well-being. Our wall sconce will be the perfect piece to add a modern and subtle touch to an indoor space. A wall lamp with a timeless design. An accessory that allows you to enjoy elegant and sophisticated decorative lighting. This sconce requires an E27 socket, which is not included. It has a MAX. power of 40W, with a voltage of 220-240V/AC, IP20.