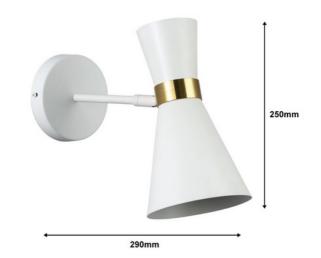

## **Product data**

| Housing color         | White and Gold (use), Black and Gold (use) |
|-----------------------|--------------------------------------------|
| Сар                   | E27                                        |
| Certs                 | CE, ROHS                                   |
| Dimensions (mm) LxWxH | 290X250mm                                  |
| Style                 | Nordic                                     |
| Frequency (Hz)        | 50 - 60                                    |
| IP                    | IP20                                       |
| Material              | Aluminum                                   |
| Power (W)             | 40W                                        |