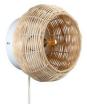

## Wicker wall sconce "Berlam".

## Ref. LM168

Wall fixtures are decorative elements that can also illuminate indirectly, creating cozy and warm spaces that provide a sense of well-being. Our wicker wall fixture will be the perfect piece to add a natural and subtle touch to an interior room. A wall lamp with a timeless and modern design. An accessory with which you will enjoy elegant and sophisticated decorative lighting. This fixture requires a E27 bulb, which is not included. It has a MAX power of 40w, with a voltage of 220-240V/AC, and a frequency of 50HZ. We recommend cleaning it with a dry cloth and avoiding the use of chemical products.