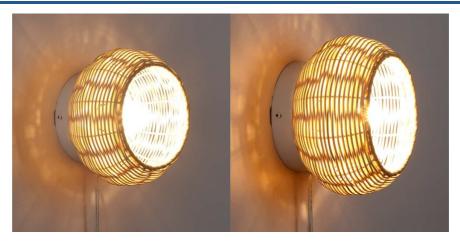

## Ref. LM168

Wall fixtures are decorative elements that can also illuminate indirectly, creating cozy and warm spaces that provide a sense of well-being. Our wicker wall fixture will be the perfect piece to add a natural and subtle touch to an interior room. A wall lamp with a timeless and modern design. An accessory with which you will enjoy elegant and sophisticated decorative lighting. This fixture requires a E27 bulb, which is not included. It has a MAX power of 40w, with a voltage of 220-240V/AC, and a frequency of 50HZ. We recommend cleaning it with a dry cloth and avoiding the use of chemical products.