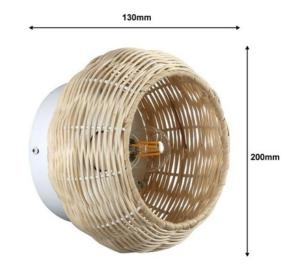

## **Product data**

| Сар                   | E27                                                     |
|-----------------------|---------------------------------------------------------|
| Certs                 | CE, ROHS                                                |
| Dimensions (mm) LxWxH | 130x200mm                                               |
| Frequency (Hz)        | 50 - 60                                                 |
| Guarantee             | According to legal warranty: 3 years                    |
| IP                    | IP20                                                    |
| Material              | Willow                                                  |
| Maximum power (W)     | 40                                                      |
| Nominal Voltage (V)   | 220 - 240 V AC                                          |
| Recommended Use       | Dining room, Bedrooms, Hotels, Restaurants, Living room |