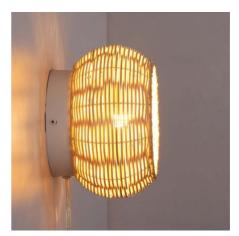

## Ref. LM168

Wall fixtures are decorative elements that can also illuminate indirectly, creating cozy and warm spaces that provide a sense of well-being. Our wicker wall fixture will be the perfect piece to add a natural and subtle touch to an interior room. A wall lamp with a timeless and modern design. An accessory with which you will enjoy elegant and sophisticated decorative lighting. This fixture requires a E27 bulb, which is not included. It has a MAX power of 40w, with a voltage of 220-240V/AC, and a frequency of 50HZ. We recommend cleaning it with a dry cloth and avoiding the use of chemical products.