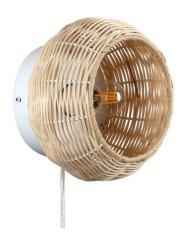

## Wicker wall sconce "Berlam".

## Ref. LM168

Wall fixtures are decorative elements that can also illuminate indirectly, creating cozy and warm spaces that provide a sense of well-being. Our wicker wall fixture will be the perfect piece to add a natural and subtle touch to an interior room. A wall lamp with a timeless and modern design. An accessory with which you will enjoy elegant and sophisticated decorative lighting. This fixture requires a E27 bulb, which is not included. It has a MAX power of 40w, with a voltage of 220-240V/AC, and a frequency of 50HZ. We recommend cleaning it with a dry cloth and avoiding the use of chemical products.