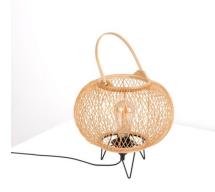

## Bamboo table lamp "Sendai" - E27

Our "Sendai" table lamp is the perfect addition to your home. Its structure made of bamboo provides the warm and natural look of natural fibers, which adapt to any modern environment. It is a perfect table lamp to place in the living room or in the bedroom, although its versatile design adapts to different spaces in the home. Available with lamp holders and cable in white or black color. \*\* Accepts E27 bulb - Not included\*\*

## Product data

| Housing color         | White (use), Black (use)                |
|-----------------------|-----------------------------------------|
| Сар                   | E27                                     |
| Certs                 | CE, ROHS                                |
| Dimensions (mm) LxWxH | Ø290x440                                |
| Style                 | Natural                                 |
| Guarantee             | 10 years                                |
| IP                    | IP20                                    |
| Material              | Bamboo                                  |
| Assembly              | Surface                                 |
| Orientable            | No                                      |
| Maximum power (W)     | 60                                      |
| Nominal Voltage (V)   | 220 - 240 V AC                          |
| Outdoor Use           | No                                      |
| Recommended Use       | Bedrooms, Hotels, Commerce, Living room |