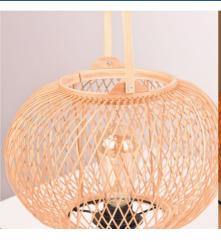

## Bamboo table lamp "Sendai" - E27

Our "Sendai" table lamp is the perfect addition to your home. Its structure made of bamboo provides the warm and natural look of natural fibers, which adapt to any modern environment. It is a perfect table lamp to place in the living room or in the bedroom, although its versatile design adapts to different spaces in the home. Available with lamp holders and cable in white or black color. \*\* Accepts E27 bulb - Not included\*\*

## Product data

| Housing color         | White (use), Black (use)                |
|-----------------------|-----------------------------------------|
| Сар                   | E27                                     |
| Certs                 | CE, ROHS                                |
| Dimensions (mm) LxWxH | Ø290x440                                |
| Style                 | Natural                                 |
| Guarantee             | 10 years                                |
| IP                    | IP20                                    |
| Material              | Bamboo                                  |
| Assembly              | Surface                                 |
| Orientable            | No                                      |
| Maximum power (W)     | 60                                      |
| Nominal Voltage (V)   | 220 - 240 V AC                          |
| Outdoor Use           | No                                      |
| Recommended Use       | Bedrooms, Hotels, Commerce, Living room |