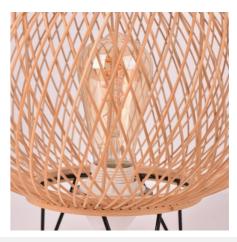

## Bamboo table lamp "Sendai" - E27

Our "Sendai" table lamp is the perfect addition to your home. Its structure made of bamboo provides the warm and natural look of natural fibers, which adapt to any modern environment. It is a perfect table lamp to place in the living room or in the bedroom, although its versatile design adapts to different spaces in the home. Available with lamp holders and cable in white or black color. \*\* Accepts E27 bulb - Not included\*\*

## Product data

| Housing color         | White (use), Black (use)                |
|-----------------------|-----------------------------------------|
| Сар                   | E27                                     |
| Certs                 | CE, ROHS                                |
| Dimensions (mm) LxWxH | Ø290x440                                |
| Style                 | Natural                                 |
| Guarantee             | 10 years                                |
| IP                    | IP20                                    |
| Material              | Bamboo                                  |
| Assembly              | Surface                                 |
| Orientable            | No                                      |
| Maximum power (W)     | 60                                      |
| Nominal Voltage (V)   | 220 - 240 V AC                          |
| Outdoor Use           | No                                      |
| Recommended Use       | Bedrooms, Hotels, Commerce, Living room |