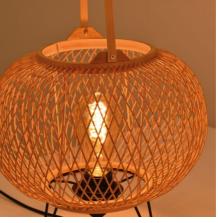

## Bamboo table lamp "Sendai" - E27

Our "Sendai" table lamp is the perfect addition to your home. Its structure made of bamboo provides the warm and natural look of natural fibers, which adapt to any modern environment. It is a perfect table lamp to place in the living room or in the bedroom, although its versatile design adapts to different spaces in the home. Available with lamp holders and cable in white or black color. \*\* Accepts E27 bulb - Not included\*\*

## Product data

| Housing color         | White (use), Black (use)                |
|-----------------------|-----------------------------------------|
| Сар                   | E27                                     |
| Certs                 | CE, ROHS                                |
| Dimensions (mm) LxWxH | Ø290x440                                |
| Style                 | Natural                                 |
| Guarantee             | 10 years                                |
| IP                    | IP20                                    |
| Material              | Bamboo                                  |
| Assembly              | Surface                                 |
| Orientable            | No                                      |
| Maximum power (W)     | 60                                      |
| Nominal Voltage (V)   | 220 - 240 V AC                          |
| Outdoor Use           | No                                      |
| Recommended Use       | Bedrooms, Hotels, Commerce, Living room |