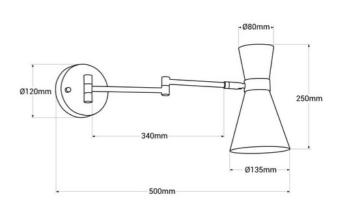

## **Product data**

| Housing color         | White and Gold (use), Black and Gold (use) |
|-----------------------|--------------------------------------------|
| Сар                   | E27                                        |
| Certs                 | CE, ROHS                                   |
| Connection            | Point of light                             |
| Dimensions (mm) LxWxH | 250 x 500                                  |
| Style                 | Nordic                                     |
| Guarantee             | According to legal warranty: 3 years       |
| IP                    | IP20                                       |
| Material              | Aluminum                                   |
| Assembly              | Surface                                    |
| Orientable            | Yes                                        |
| Maximum power (W)     | 40                                         |
| Nominal Voltage (V)   | 220 - 240 V AC                             |
| Outdoor Use           | No                                         |
| Recommended Use       | Bedrooms, Hotels, Living room              |