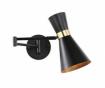

## Swing arm wall sconce "MODE"

Wall sconce made of aluminum with an elegant and timeless design. It features an articulated, extendable arm and an adjustable screen. Available in black and white colors. \*\* Accepts E27 bulb - NOT included \*\*

## **Product data**

| Housing color         | White and Gold (use), Black and Gold (use) |
|-----------------------|--------------------------------------------|
| Сар                   | E27                                        |
| Certs                 | CE, ROHS                                   |
| Connection            | Point of light                             |
| Dimensions (mm) LxWxH | 250 x 500                                  |
| Style                 | Nordic                                     |
| Guarantee             | According to legal warranty: 3 years       |
| IP                    | IP20                                       |
| Material              | Aluminum                                   |
| Assembly              | Surface                                    |
| Orientable            | Yes                                        |
| Maximum power (W)     | 40                                         |
| Nominal Voltage (V)   | 220 - 240 V AC                             |
| Outdoor Use           | No                                         |
| Recommended Use       | Bedrooms, Hotels, Living room              |