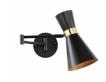

## Swing arm wall sconce "MODE"

Wall sconce made of aluminum with an elegant and timeless design. It features an articulated, extendable arm and an adjustable screen. Available in black and white colors. \*\* Accepts E27 bulb - NOT included \*\*

## **Product data**

| Housing color         | White and Gold (use), Black and Gold (use) |
|-----------------------|--------------------------------------------|
| Сар                   | E27                                        |
| Certs                 | CE, ROHS                                   |
| Connection            | Point of light                             |
| Dimensions (mm) LxWxH | 250 x 500                                  |
| Style                 | Nordic                                     |
| Guarantee             | According to legal warranty: 3 years       |
| IP                    | IP20                                       |
| Material              | Aluminum                                   |
| Assembly              | Surface                                    |
| Orientable            | Yes                                        |
| Maximum power (W)     | 40                                         |
| Nominal Voltage (V)   | 220 - 240 V AC                             |
| Outdoor Use           | No                                         |
| Recommended Use       | Bedrooms, Hotels, Living room              |