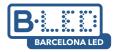

## Swing arm wall sconce "MODE"

Wall sconce made of aluminum with an elegant and timeless design. It features an articulated, extendable arm and an adjustable screen. Available in black and white colors. \*\* Accepts E27 bulb - NOT included \*\*