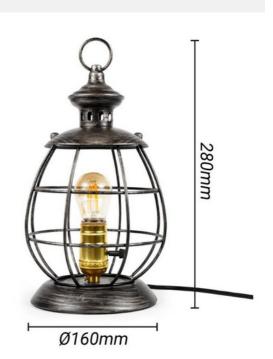

## Table and pendant lamp "Boose" - Vintage cage design - E27 G45

Vintage industrial table lamp with wire cage 2 in 1. You can install the lamp as a table lamp or hanging lamp, thanks to the top part featuring a ring through which you can easily hang the lamp. With a vintage industrial design, the lamp is made of metal, sturdy, and high quality. It has a European plug and a 150cm black cord. E27 socket with a maximum power of 40W. Included amber G45 bulb of 4W. Retro light style that creates a comfortable atmosphere in any indoor space, protection rating IP20. You can choose the lamp in various finishes: silver, antique bronze, or black. Perfect table or pendant lamp for the living room, bedroom, kitchen, or decoration in bars, restaurants, hotels, etc. \*\*E27 G45 LED bulb included\*\*