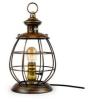

## Table and pendant lamp "Boose" - Vintage cage design - E27 G45

Vintage industrial table lamp with wire cage 2 in 1. You can install the lamp as a table lamp or hanging lamp, thanks to the top part featuring a ring through which you can easily hang the lamp. With a vintage industrial design, the lamp is made of metal, sturdy, and high quality. It has a European plug and a 150cm black cord. E27 socket with a maximum power of 40W. Included amber G45 bulb of 4W. Retro light style that creates a comfortable atmosphere in any indoor space, protection rating IP20. You can choose the lamp in various finishes: silver, antique bronze, or black. Perfect table or pendant lamp for the living room, bedroom, kitchen, or decoration in bars, restaurants, hotels, etc. \*\*E27 G45 LED bulb included\*\*