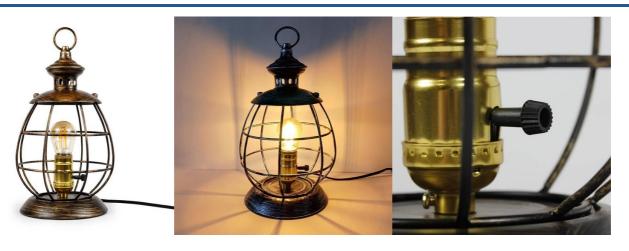

## Table and pendant lamp "Boose" - Vintage cage design - E27 G45

Vintage industrial table lamp with wire cage 2 in 1. You can install the lamp as a table lamp or hanging lamp, thanks to the top part featuring a ring through which you can easily hang the lamp. With a vintage industrial design, the lamp is made of metal, sturdy, and high quality. It has a European plug and a 150cm black cord. E27 socket with a maximum power of 40W. Included amber G45 bulb of 4W. Retro light style that creates a comfortable atmosphere in any indoor space, protection rating IP20. You can choose the lamp in various finishes: silver, antique bronze, or black. Perfect table or pendant lamp for the living room, bedroom, kitchen, or decoration in bars, restaurants, hotels, etc. \*\*E27 G45 LED bulb included\*\*