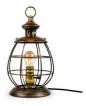

## Table and pendant lamp "Boose" - Vintage cage design - E27 G45

Vintage industrial table lamp with wire cage 2 in 1. You can install the lamp as a table lamp or hanging lamp, thanks to the top part featuring a ring through which you can easily hang the lamp. With a vintage industrial design, the lamp is made of metal, sturdy, and high quality. It has a European plug and a 150cm black cord. E27 socket with a maximum power of 40W. Included amber G45 bulb of 4W. Retro light style that creates a comfortable atmosphere in any indoor space, protection rating IP20. You can choose the lamp in various finishes: silver, antique bronze, or black. Perfect table or pendant lamp for the living room, bedroom, kitchen, or decoration in bars, restaurants, hotels, etc. \*\*E27 G45 LED bulb included\*\*