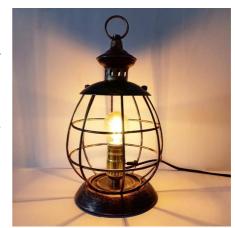

## Table and pendant lamp "Boose" - Vintage cage design - E27 G45

Vintage industrial table lamp with wire cage 2 in 1. You can install the lamp as a table lamp or hanging lamp, thanks to the top part featuring a ring through which you can easily hang the lamp. With a vintage industrial design, the lamp is made of metal, sturdy, and high quality. It has a European plug and a 150cm black cord. E27 socket with a maximum power of 40W. Included amber G45 bulb of 4W. Retro light style that creates a comfortable atmosphere in any indoor space, protection rating IP20. You can choose the lamp in various finishes: silver, antique bronze, or black. Perfect table or pendant lamp for the living room, bedroom, kitchen, or decoration in bars, restaurants, hotels, etc. \*\*E27 G45 LED bulb included\*\*