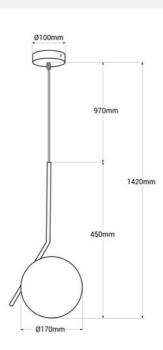

## Product data

| Housing color         | Black (use), Red (use), Chrome (to use), Gold (to use) |
|-----------------------|--------------------------------------------------------|
| Сар                   | E27 G45                                                |
| Certs                 | CE, ROHS                                               |
| Dimensions (mm) LxWxH | Ø170x1420mm                                            |
| Style                 | Design, Minimalist                                     |
| Frequency (Hz)        | 50 - 60                                                |
| Guarantee             | 10 years                                               |
| IP                    | IP20                                                   |
| Material              | Aluminum                                               |
| Material diffuser     | Crystal                                                |
| Assembly              | Suspension                                             |
| Maximum power (W)     | 40                                                     |
| Nominal Voltage (V)   | 230V AC                                                |
| Outdoor Use           | No                                                     |