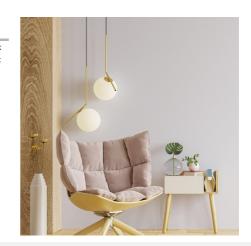

## Crystal ball pendant light "HERMI" - E27

"HERMI" Hanging Lamp composed of an opaline glass sphere and an aluminum structure, available in gold or black color. With simple lines and a minimalist character, it offers great versatility in decoration, adapting to both classic or retro interiors as well as contemporary styles. Provides bright and diffused lighting, ideal for creating a relaxing and cozy atmosphere in any indoor space. \*\* Accepts E27 G45 bulb - NOT included\*\*