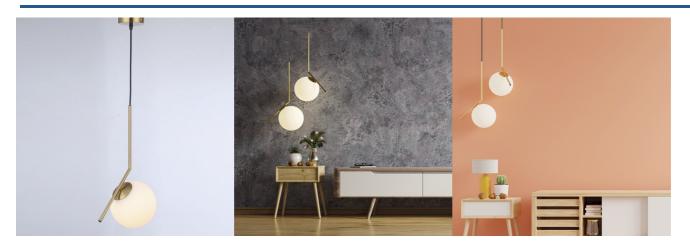

## Crystal ball pendant light "HERMI" - E27

"HERMI" Hanging Lamp composed of an opaline glass sphere and an aluminum structure, available in gold or black color. With simple lines and a minimalist character, it offers great versatility in decoration, adapting to both classic or retro interiors as well as contemporary styles. Provides bright and diffused lighting, ideal for creating a relaxing and cozy atmosphere in any indoor space. \*\* Accepts E27 G45 bulb - NOT included\*\*