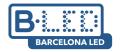

## Crystal ball pendant light "HERMI" - E27

"HERMI" Hanging Lamp composed of an opaline glass sphere and an aluminum structure, available in gold or black color. With simple lines and a minimalist character, it offers great versatility in decoration, adapting to both classic or retro interiors as well as contemporary styles. Provides bright and diffused lighting, ideal for creating a relaxing and cozy atmosphere in any indoor space. \*\* Accepts E27 G45 bulb - NOT included\*\*