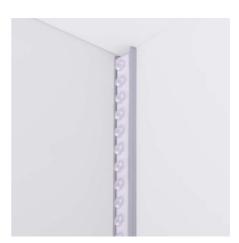

## Ref. K1939-PERF

Surface profile for flexible swimsuits model B1939-270 [1] y 1939-RGB [2] The aluminum profile for flexible skirts allows for a simple and elegant installation of flexible skirts. They are specially designed to be anchored to walls, floors, or other types of surfaces, securely holding the skirts in place. Perfect for protecting and securing the skirts, enabling professional, clean, and stylish installations. The aluminum profile for surfaces can be used indoors or outdoors. Its shape is similar to a U to improve heat dissipation and extend the lifespan of flexible bathtubs. The profile also helps prevent direct contact with water and dust. The combination of the profile and flexible swimsuit is ideal for illuminating the facades or infrastructures of restaurants, offices, shopping centers, nightclubs, fashion warehouses, etc. [1] https://www.barcelonaled.com/iluminacion-led-arquitectonica/banador-de-pared-led/banador-flexible-24v-20wm-2700k-42chipm-ip67-angulo1545-cri80.html [2] https://www.barcelonaled.com/iluminacion-led-arquitectonica/banador-flexible-24v-20wm-rgb-42chipm-ip67-angulo1545-cri80.html