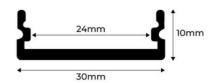

## Ref. K1939-PERF

Surface profile for flexible swimsuits model B1939-270 [1] y 1939-RGB [2] The aluminum profile for flexible skirts allows for a simple and elegant installation of flexible skirts. They are specially designed to be anchored to walls, floors, or other types of surfaces, securely holding the skirts in place. Perfect for protecting and securing the skirts, enabling professional, clean, and stylish installations. The aluminum profile for surfaces can be used indoors or outdoors. Its shape is similar to a U to improve heat dissipation and extend the lifespan of flexible bathtubs. The profile also helps prevent direct contact with water and dust. The combination of the profile and flexible swimsuit is ideal for illuminating the facades or infrastructures of restaurants, offices, shopping centers, nightclubs, fashion warehouses, etc. [1] https://www.barcelonaled.com/iluminacion-led-arquitectonica/banador-de-pared-led/banador-flexible-24v-20wm-2700k-42chipm-ip67-angulo1545-cri80.html [2] https://www.barcelonaled.com/iluminacion-led-arquitectonica/banador-flexible-24v-20wm-rgb-42chipm-ip67-angulo1545-cri80.html