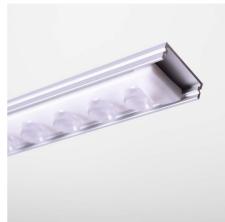

## Ref. K1939-PERF

Surface profile for flexible swimsuits model B1939-270 [1] y 1939-RGB [2] The aluminum profile for flexible skirts allows for a simple and elegant installation of flexible skirts. They are specially designed to be anchored to walls, floors, or other types of surfaces, securely holding the skirts in place. Perfect for protecting and securing the skirts, enabling professional, clean, and stylish installations. The aluminum profile for surfaces can be used indoors or outdoors. Its shape is similar to a U to improve heat dissipation and extend the lifespan of flexible bathtubs. The profile also helps prevent direct contact with water and dust. The combination of the profile and flexible swimsuit is ideal for illuminating the facades or infrastructures of restaurants, offices, shopping centers, nightclubs, fashion warehouses, etc. [1] https://www.barcelonaled.com/iluminacion-led-arquitectonica/banador-de-pared-led/banador-flexible-24v-20wm-2700k-42chipm-ip67-angulo1545-cri80.html [2] https://www.barcelonaled.com/iluminacion-led-arquitectonica/banador-flexible-24v-20wm-rgb-42chipm-ip67-angulo1545-cri80.html