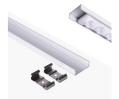

## Ref. K1939-PERF

Surface profile for flexible swimsuits model B1939-270 [1] y 1939-RGB [2] The aluminum profile for flexible skirts allows for a simple and elegant installation of flexible skirts. They are specially designed to be anchored to walls, floors, or other types of surfaces, securely holding the skirts in place. Perfect for protecting and securing the skirts, enabling professional, clean, and stylish installations. The aluminum profile for surfaces can be used indoors or outdoors. Its shape is similar to a U to improve heat dissipation and extend the lifespan of flexible bathtubs. The profile also helps prevent direct contact with water and dust. The combination of the profile and flexible swimsuit is ideal for illuminating the facades or infrastructures of restaurants, offices, shopping centers, nightclubs, fashion warehouses, etc. [1] https://www.barcelonaled.com/iluminacion-led-arquitectonica/banador-de-pared-led/banador-flexible-24v-20wm-2700k-42chipm-ip67-angulo1545-cri80.html [2] https://www.barcelonaled.com/iluminacion-led-arquitectonica/banador-flexible-24v-20wm-rgb-42chipm-ip67-angulo1545-cri80.html