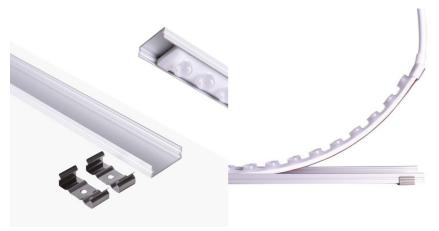

## Ref. K1939-PERF

Surface profile for flexible swimsuits model B1939-270 [1] y 1939-RGB [2] The aluminum profile for flexible skirts allows for a simple and elegant installation of flexible skirts. They are specially designed to be anchored to walls, floors, or other types of surfaces, securely holding the skirts in place. Perfect for protecting and securing the skirts, enabling professional, clean, and stylish installations. The aluminum profile for surfaces can be used indoors or outdoors. Its shape is similar to a U to improve heat dissipation and extend the lifespan of flexible bathtubs. The profile also helps prevent direct contact with water and dust. The combination of the profile and flexible swimsuit is ideal for illuminating the facades or infrastructures of restaurants, offices, shopping centers, nightclubs, fashion warehouses, etc. [1] https://www.barcelonaled.com/iluminacion-led-arquitectonica/banador-de-pared-led/banador-flexible-24v-20wm-2700k-42chipm-ip67-angulo1545-cri80.html [2] https://www.barcelonaled.com/iluminacion-led-arquitectonica/banador-flexible-24v-20wm-rgb-42chipm-ip67-angulo1545-cri80.html