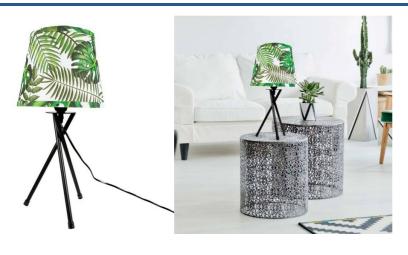

## Tripod table lamp "Madison" E27

Modern and natural table lamp with E27 socket, maximum power 40W, E27 bulb not included. Elegant and modern flower lamp that stands out for its shade with leaves combined with the black aluminum of the tripod. Offers warmth and decorative lighting in your home or business. Ideal for placing on a nightstand, as a desk lamp or reading lamp, or in the entryway. Comes with a European plug and a 150cm black cord. For indoor use only, with an IP20 protection rating. Dimensions of Ø220x460mm. \*\*LED Bulb E27 not included\*\*

## **Product variants**

Reference

Attributes

L5028-V

Housing color: Green ()