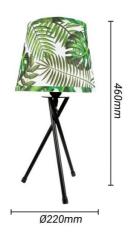

## Tripod table lamp "Madison" E27

Modern and natural table lamp with E27 socket, maximum power 40W, E27 bulb not included. Elegant and modern flower lamp that stands out for its shade with leaves combined with the black aluminum of the tripod. Offers warmth and decorative lighting in your home or business. Ideal for placing on a nightstand, as a desk lamp or reading lamp, or in the entryway. Comes with a European plug and a 150cm black cord. For indoor use only, with an IP20 protection rating. Dimensions of Ø220x460mm. \*\*LED Bulb E27 not included\*\*

## **Product data**

| Housing color         | White, Green () |
|-----------------------|-----------------|
| Connection            | Plug            |
| Сар                   | E27             |
| Certs                 | CE, ROHS        |
| Dimensions (mm) LxWxH | Ø220x460        |
| Frequency (Hz)        | 50 - 60         |
| Frequency of Use      | normal          |
| Guarantee             | 10 years        |
| IP                    | IP20            |
| Material              | Metal           |
| Assembly              | Surface         |
| Orientable            | No              |
| Maximum power (W)     | 40              |
| Nominal Voltage (V)   | 100 - 300 V AC  |
| Outdoor Use           | No              |
| Service life (h)      | 25,000          |