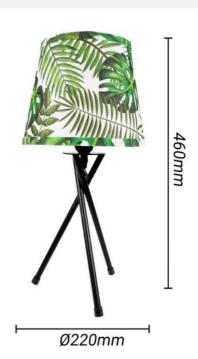

## Tripod table lamp "Madison" E27

Modern and natural table lamp with E27 socket, maximum power 40W, E27 bulb not included. Elegant and modern flower lamp that stands out for its shade with leaves combined with the black aluminum of the tripod. Offers warmth and decorative lighting in your home or business. Ideal for placing on a nightstand, as a desk lamp or reading lamp, or in the entryway. Comes with a European plug and a 150cm black cord. For indoor use only, with an IP20 protection rating. Dimensions of Ø220x460mm. \*\*LED Bulb E27 not included\*\*

## **Product data**

| Housing color         | White, Green () |
|-----------------------|-----------------|
| Connection            | Plug            |
| Сар                   | E27             |
| Certs                 | CE, ROHS        |
| Dimensions (mm) LxWxH | Ø220x460        |
| Frequency (Hz)        | 50 - 60         |
| Frequency of Use      | normal          |
| Guarantee             | 10 years        |
| IP                    | IP20            |
| Material              | Metal           |
| Assembly              | Surface         |
| Orientable            | No              |
| Maximum power (W)     | 40              |
| Nominal Voltage (V)   | 100 - 300 V AC  |
| Outdoor Use           | No              |
| Service life (h)      | 25,000          |