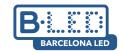

## Switching power supply 24V 120W IP20

## Ref. B1566-120

Switched power supply for LED strips, LED neon lights, floor lights... suitable for use with all types of 24V-DC lighting fixtures with a maximum load of 12W. Input voltage 110V/230V. For indoor use, IP20 rating. 24V Output Max power 120W Input 110-230V IP20

| Product data            |                                      |
|-------------------------|--------------------------------------|
| Certs                   | CE, ROHS                             |
| Energy efficiency class | A+ (2021)                            |
| Dimensions (mm) LxWxH   | 199x98x41                            |
| Power factor (cosφ)     | 0.5                                  |
| Frequency (Hz)          | 50 - 60                              |
| Frequency of Use        | normal                               |
| Guarantee               | According to legal warranty: 3 years |
| Maximum intensity (A)   | 5                                    |
| IP                      | IP20                                 |
| Material                | Aluminum                             |
| Power (W)               | 120                                  |
| Temperature range       | -20°F ~ +40°F                        |
| Output Voltage (V)      | 24V                                  |
| Nominal Voltage (V)     | 110-230                              |
| Outdoor Use             | No                                   |
| Service life (h)        | 25,000                               |