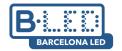

## Switching power supply 24V 120W IP20

## Ref. B1566-120

Switched power supply for LED strips, LED neon lights, floor lights... suitable for use with all types of 24V-DC lighting fixtures with a maximum load of 12W. Input voltage 110V/230V. For indoor use, IP20 rating. 24V Output Max power 120W Input 110-230V IP20

| Product data            |                                      |
|-------------------------|--------------------------------------|
| Certs                   | CE, ROHS                             |
| Energy efficiency class | A+ (2021)                            |
| Dimensions (mm) LxWxH   | 199x98x41                            |
| Power factor (cosφ)     | 0.5                                  |
| Frequency (Hz)          | 50 - 60                              |
| Frequency of Use        | normal                               |
| Guarantee               | According to legal warranty: 3 years |
| Maximum intensity (A)   | 5                                    |
| IP                      | IP20                                 |
| Material                | Aluminum                             |
| Power (W)               | 120                                  |
| Temperature range       | -20°F ~ +40°F                        |
| Output Voltage (V)      | 24V                                  |
| Nominal Voltage (V)     | 110-230                              |
| Outdoor Use             | No                                   |
| Service life (h)        | 25,000                               |