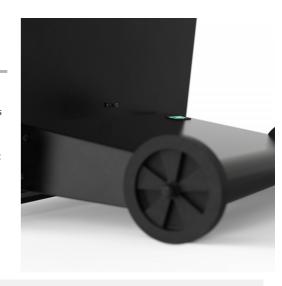

## Ref. YGADMA03B-N

Innovative advertising display with an elegant design and high-resolution 43" LCD screen. By incorporating wheels and a battery, it can be easily transported according to needs. Reproduce images in high definition, ensuring great visibility and visual impact, even at long distances. Ideal for businesses such as restaurants and large stores, this versatile and mobile solution will attract customers, capturing their attention and increasing sales. Product subject to special shipping conditions in the mainland and Balearic Islands: +100€ shipping costs