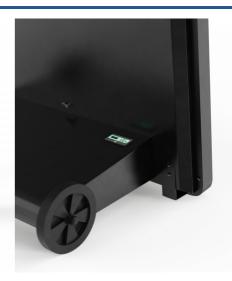

## Ref. YGADMA03B-N

Innovative advertising display with an elegant design and high-resolution 43" LCD screen. By incorporating wheels and a battery, it can be easily transported according to needs. Reproduce images in high definition, ensuring great visibility and visual impact, even at long distances. Ideal for businesses such as restaurants and large stores, this versatile and mobile solution will attract customers, capturing their attention and increasing sales. Product subject to special shipping conditions in the mainland and Balearic Islands: +100€ shipping costs