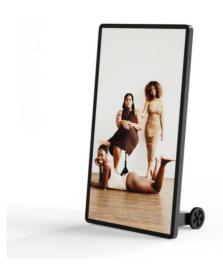

## Ref. YGADMA03B-N

Innovative advertising display with an elegant design and high-resolution 43" LCD screen. By incorporating wheels and a battery, it can be easily transported according to needs. Reproduce images in high definition, ensuring great visibility and visual impact, even at long distances. Ideal for businesses such as restaurants and large stores, this versatile and mobile solution will attract customers, capturing their attention and increasing sales. Product subject to special shipping conditions in the mainland and Balearic Islands: +100€ shipping costs