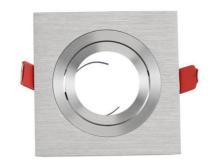

## PREMIUM square tilting downlight for GU10 / MR16

Square recessed spotlight tiltable, premium quality, easy to install and elegantly finished. Allows for the installation of the LED bulb from the outside, making placement easier. Measures: 92x92mm Cut Ø82mm IP20

## **Product variants**

Reference

Attributes

B972-AL

Housing color: Silver (to use)

B972-B

Housing color: White (use)