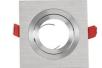

## PREMIUM square tilting downlight for GU10 / MR16

Square recessed spotlight tiltable, premium quality, easy to install and elegantly finished. Allows for the installation of the LED bulb from the outside, making placement easier. Measures: 92x92mm Cut Ø82mm IP20

## **Product variants**

Reference

Attributes

B972-AL

Housing color: Silver (to use)

B972-B

Housing color: White (use)