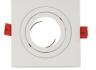

## PREMIUM square tilting downlight for GU10 / MR16

Square recessed spotlight tiltable, premium quality, easy to install and elegantly finished. Allows for the installation of the LED bulb from the outside, making placement easier. Measures: 92x92mm Cut Ø82mm IP20

## **Product variants**

Reference

Attributes

B972-AL

Housing color: Silver (to use)

B972-B

Housing color: White (use)