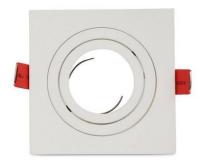

## PREMIUM square tilting downlight for GU10 / MR16

Square recessed spotlight tiltable, premium quality, easy to install and elegantly finished. Allows for the installation of the LED bulb from the outside, making placement easier. Measures: 92x92mm Cut Ø82mm IP20

## **Product variants**

Reference

Attributes

B972-AL

Housing color: Silver (to use)

B972-B

Housing color: White (use)