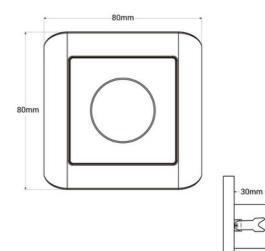

# Ref. SM23

Microwave motion detector for indoor wall mounting, with IP20 protection rating. It has a detection angle of 180° and a range of up to 15 meters. Allows you to adjust the operating light range to effectively utilize the energy of LED products. Maximum supported power of 300W (LED) and 1200W (incandescent).

## **Product data**

| Detection angle (°)   | 180                                  |
|-----------------------|--------------------------------------|
| Certs                 | CE, ROHS                             |
| Dimensions (mm) LxWxH | 80 x 80 x 30                         |
| Frequency of Use      | normal                               |
| Guarantee             | According to legal warranty: 3 years |
| IP                    | IP20                                 |
| Material              | Polycarbonate                        |
| Assembly              | Recessed                             |
| Orientable            | No                                   |
| Maximum power (W)     | 300                                  |
| Detection range (m)   | 15                                   |
| Nominal Voltage (V)   | 220 - 240 V AC                       |
| Type of sensor        | Microwave                            |
| Outdoor Use           | No                                   |