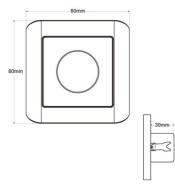

## **Product data**

| Detection angle (°)   | 180                                  |
|-----------------------|--------------------------------------|
| Certs                 | CE, ROHS                             |
| Dimensions (mm) LxWxH | 80 x 80 x 30                         |
| Frequency of Use      | normal                               |
| Guarantee             | According to legal warranty: 3 years |
| IP                    | IP20                                 |
| Material              | Polycarbonate                        |
| Assembly              | Recessed                             |
| Orientable            | No                                   |
| Maximum power (W)     | 300                                  |
| Detection range (m)   | 15                                   |
| Nominal Voltage (V)   | 220 - 240 V AC                       |
| Type of sensor        | Microwave                            |
| Outdoor Use           | No                                   |