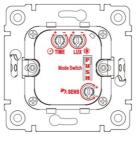

#### **Connection Ilumination**







# Microwave motion sensor - 180° - IP20

# Ref. SM23

Microwave motion detector for indoor wall mounting, with IP20 protection rating. It has a detection angle of 180° and a range of up to 15 meters. Allows you to adjust the operating light range to effectively utilize the energy of LED products. Maximum supported power of 300W (LED) and 1200W (incandescent).



## **Product data**

| Detection angle (°)   | 180                                  |
|-----------------------|--------------------------------------|
| Certs                 | CE, ROHS                             |
| Dimensions (mm) LxWxH | 80 x 80 x 30                         |
| Frequency of Use      | normal                               |
| Guarantee             | According to legal warranty: 3 years |
| IP