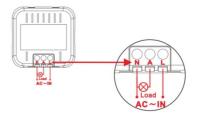

#### **Connection Ilumination**







# Microwave motion sensor - 180° - IP20

# Ref. SM23

Microwave motion detector for indoor wall mounting, with IP20 protection rating. It has a detection angle of 180° and a range of up to 15 meters. Allows you to adjust the operating light range to effectively utilize the energy of LED products. Maximum supported power of 300W (LED) and 1200W (incandescent).



## **Product data**

| Detection angle (°)   | 180                                  |
|-----------------------|--------------------------------------|
| Certs                 | CE, ROHS                             |
| Dimensions (mm) LxWxH | 80 x 80 x 30                         |
| Frequency of Use      | normal                               |
| Guarantee             | According to legal warranty: 3 years |
| IP