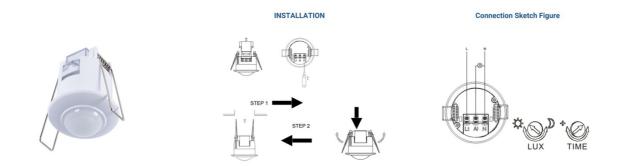

## Ref. SP14A

Compact infrared motion detector (PIR) for installation in indoor ceilings, with an IP20 protection rating. Its infrared sensor allows detection when someone enters its field at a 360° angle and a range of up to 6 meters. It is capable of identifying light during night and day, allowing for the effective use of energy from LED products. Maximum supported power of 150W (LED) and 500W (incandescent).