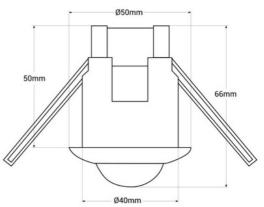

60                              |
| Frequency of Use    | Intensive                            |
| Guarantee           | According to legal warranty: 3 years |
| IP                  | IP20                                 |
| Material            | Polycarbonate                        |
| Assembly            | Recessed                             |
| Orientable          | No                                   |
| Maximum power (W)   | 400                                  |
| Detection range (m) | 0-6                                  |
| Temperature range   | -20°F ~ +40°F                        |
| Nominal Voltage (V) | 220 - 240 V AC                       |
| Type of sensor      | PIR                                  |
| Outdoor Use         | No                                   |



Ø40mm





**Product variants** 

Reference

Attributes



SP14A