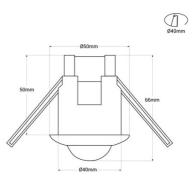

| 50 - 60                              |
| Frequency of Use    | Intensive                            |
| Guarantee           | According to legal warranty: 3 years |
| IP                  | IP20                                 |
| Material            | Polycarbonate                        |
| Assembly            | Recessed                             |
| Orientable          | No                                   |
| Maximum power (W)   | 400                                  |
| Detection range (m) | 0-6                                  |
| Temperature range   | -20°F ~ +40°F                        |
| Nominal Voltage (V) | 220 - 240 V AC                       |
| Type of sensor      | PIR                                  |
| Outdoor Use         | No                                   |



Ø40mm





**Product variants** 

Reference

Attributes



SP14A