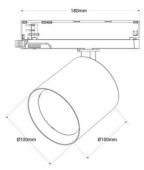

## **Product data**

| Housing color           | White (use), Black (use) |
|-------------------------|--------------------------|
| Width                   | Ø100mm                   |
| Opening angle (°)       | 38                       |
| Certs                   | CE, ROHS                 |
| Energy efficiency class | E                        |
| Dimmable                | No                       |
| Driver                  | Philips                  |
| Power factor (cosφ)     | 0.9                      |
| Frequency (Hz)          | 50 - 60                  |
| Frequency of Use        | Intensive                |
| Guarantee               | 5 years                  |
| IP                      | IP20                     |
| Kelvin (K)              | 11400                    |
| Long                    | 100mm                    |
| Lumens (Lm)             | 2500                     |
| Material                | Aluminum                 |
| Material diffuser       | Polycarbonate            |
| Orientable              | Yes                      |
| Power (W)               | 40                       |
| Sensor                  | No                       |
| Nominal Voltage (V)     | 220 - 240 V AC           |
| Track Type              | Three-phase              |