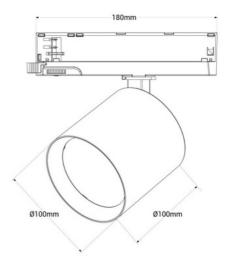

## **Product data**

| Housing color           | White (use), Black (use) |
|-------------------------|--------------------------|
| Width                   | Ø100mm                   |
| Opening angle (°)       | 38                       |
| Certs                   | CE, ROHS                 |
| Energy efficiency class | E                        |
| Dimmable                | No                       |
| Driver                  | Philips                  |
| Power factor (cosφ)     | 0.9                      |
| Frequency (Hz)          | 50 - 60                  |
| Frequency of Use        | Intensive                |
| Guarantee               | 5 years                  |
| IP                      | IP20                     |
| Kelvin (K)              | 11400                    |
| Long                    | 100mm                    |
| Lumens (Lm)             | 2500                     |
| Material                | Aluminum                 |
| Material diffuser       | Polycarbonate            |
| Orientable              | Yes                      |
| Power (W)               | 40                       |
| Sensor                  | No                       |
| Nominal Voltage (V)     | 220 - 240 V AC           |
| Track Type              | Three-phase              |