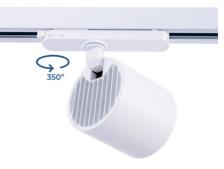

## **Product data**

| Housing color           | White (use), Black (use) |
|-------------------------|--------------------------|
| Width                   | Ø100mm                   |
| Opening angle (°)       | 38                       |
| Certs                   | CE, ROHS                 |
| Energy efficiency class | E                        |
| Dimmable                | No                       |
| Driver                  | Philips                  |
| Power factor (cosφ)     | 0.9                      |
| Frequency (Hz)          | 50 - 60                  |
| Frequency of Use        | Intensive                |
| Guarantee               | 5 years                  |
| IP                      | IP20                     |
| Kelvin (K)              | 11400                    |
| Long                    | 100mm                    |
| Lumens (Lm)             | 2500                     |
| Material                | Aluminum                 |
| Material diffuser       | Polycarbonate            |
| Orientable              | Yes                      |
| Power (W)               | 40                       |
| Sensor                  | No                       |
| Nominal Voltage (V)     | 220 - 240 V AC           |
| Track Type              | Three-phase              |