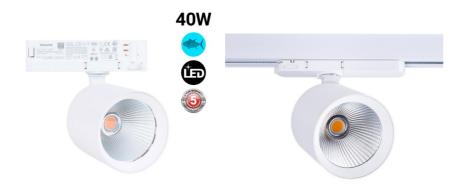

## LED 3-phase track spotlight - 40W - Fish and Seafood - Philips Xitanium Driver

40W Three-Phase LED Projector for fish markets and seafood shops. Equipped with a special LED chip designed specifically to enhance the color of fish and seafood, ensuring attractive lighting that invites purchase. Compact design and Philips Xitanium high-quality driver. Available in black and white colors. \*\* 5-Year Warranty \*\*

## **Product data**

| Housing color           | White (use), Black (use) |
|-------------------------|--------------------------|
| Width                   | Ø100mm                   |
| Opening angle (°)       | 38                       |
| Certs                   | CE, ROHS                 |
| Energy efficiency class | E                        |
| Dimmable                | No                       |
| Driver                  | Philips                  |
| Power factor (cosφ)     | 0.9                      |
| Frequency (Hz)          | 50 - 60                  |
| Frequency of Use        | Intensive                |
| Guarantee               | 5 years                  |
| IP                      | IP20                     |
| Kelvin (K)              | 11400                    |
| Long                    | 100mm                    |
| Lumens (Lm)             | 2500                     |
| Material                | Aluminum                 |
| Material diffuser       | Polycarbonate            |
| Orientable              | Yes                      |
| Power (W)               | 40                       |
| Sensor                  | No                       |
| Nominal Voltage (V)     | 220 - 240 V AC           |
| Track Type              | Three-phase              |