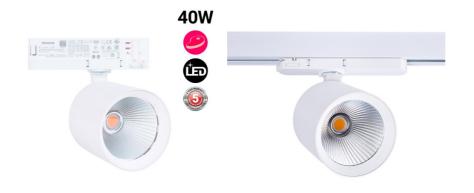

## LED 3-phase track spotlight - 40W - Butcheries - Philips Xitanium Driver

40W Three-Phase LED Projector for Butcher Shops, equipped with a special LED chip that enhances the color of meats, ensuring vibrant and appealing lighting that encourages purchases. Compact design and high-quality Philips Xitanium driver. Available in white and black colors. \*\* 5-Year Warranty \*\*

## **Product data**

| Housing color           | White (use), Black (use) |
|-------------------------|--------------------------|
| Width                   | Ø100mm                   |
| Opening angle (°)       | 38                       |
| Certs                   | CE, ROHS                 |
| Energy efficiency class | Е                        |
| Dimmable                | No                       |
| Driver                  | Philips                  |
| Power factor (cosφ)     | 0.9                      |
| Frequency (Hz)          | 50 - 60                  |
| Frequency of Use        | Intensive                |
| Guarantee               | 5 years                  |
| IP                      | IP20                     |
| Long                    | 100mm                    |
| Material                | Aluminum                 |
| Material diffuser       | Polycarbonate            |
| Orientable              | Yes                      |
| Power (W)               | 40                       |
| Sensor                  | No                       |
| Nominal Voltage (V)     | 220 - 240 V AC           |
| Track Type              | Three-phase              |
| Type of LED             | СОВ                      |
| Outdoor Use             | No                       |