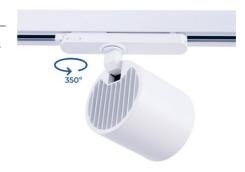

## **Product data**

| Housing color           | White (use), Black (use) |
|-------------------------|--------------------------|
| Width                   | Ø100mm                   |
| Opening angle (°)       | 38                       |
| Certs                   | CE, ROHS                 |
| Energy efficiency class | Е                        |
| Dimmable                | No                       |
| Driver                  | Philips                  |
| Power factor (cosφ)     | 0.9                      |
| Frequency (Hz)          | 50 - 60                  |
| Frequency of Use        | Intensive                |
| Guarantee               | 5 years                  |
| IP                      | IP20                     |
| Long                    | 100mm                    |
| Material                | Aluminum                 |
| Material diffuser       | Polycarbonate            |
| Orientable              | Yes                      |
| Power (W)               | 40                       |
| Sensor                  | No                       |
| Nominal Voltage (V)     | 220 - 240 V AC           |
| Track Type              | Three-phase              |
| Type of LED             | СОВ                      |
| Outdoor Use             | No                       |