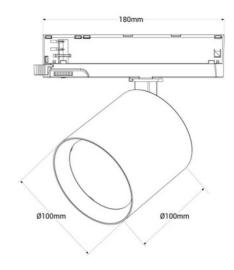

## **Product data**

| Housing color           | White (use), Black (use) |
|-------------------------|--------------------------|
| Width                   | Ø100mm                   |
| Opening angle (°)       | 38                       |
| Certs                   | CE, ROHS                 |
| Energy efficiency class | Е                        |
| Dimmable                | No                       |
| Driver                  | Philips                  |
| Power factor (cosφ)     | 0.9                      |
| Frequency (Hz)          | 50 - 60                  |
| Frequency of Use        | Intensive                |
| Guarantee               | 5 years                  |
| IP                      | IP20                     |
| Long                    | 100mm                    |
| Material                | Aluminum                 |
| Material diffuser       | Polycarbonate            |
| Orientable              | Yes                      |
| Power (W)               | 40                       |
| Sensor                  | No                       |
| Nominal Voltage (V)     | 220 - 240 V AC           |
| Track Type              | Three-phase              |
| Type of LED             | СОВ                      |
| Outdoor Use             | No                       |