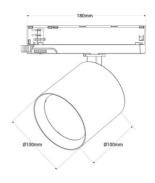

## **Product data**

| Housing color           | White (use), Black (use) |
|-------------------------|--------------------------|
| Width                   | Ø100mm                   |
| Opening angle (°)       | 38                       |
| Certs                   | CE, ROHS                 |
| Energy efficiency class | Е                        |
| Dimmable                | No                       |
| Driver                  | Philips                  |
| Power factor (cosφ)     | 0.9                      |
| Frequency (Hz)          | 50 - 60                  |
| Frequency of Use        | Intensive                |
| Guarantee               | 5 years                  |
| IP                      | IP20                     |
| Long                    | 100mm                    |
| Material                | Aluminum                 |
| Material diffuser       | Polycarbonate            |
| Orientable              | Yes                      |
| Power (W)               | 40                       |
| Sensor                  | No                       |
| Nominal Voltage (V)     | 220 - 240 V AC           |
| Track Type              | Three-phase              |
| Type of LED             | СОВ                      |
| Outdoor Use             | No                       |