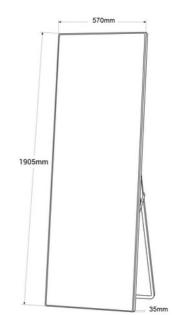

## **Product data**

| Audio                 | MP3                                  |
|-----------------------|--------------------------------------|
| Certs                 | CE, ROHS                             |
| Colors                | 281 trillion                         |
| Connectivity          | Wifi, LAN                            |
| Dimensions (mm) LxWxH | 1905x570x35                          |
| Image format          | 9:16                                 |
| Frequency of Use      | Intensive                            |
| Guarantee             | According to legal warranty: 3 years |
| Images                | GIF, JPG, BMP, JPEG, PNG             |
| IP                    | IP20                                 |
| Brightness            | 2000 cd/m <sup>2</sup>               |
| Weight (g)            | 26Кg                                 |
| Pitch                 | P2.5                                 |
| Contrast ratio        | 3000 to 1                            |
| Renting               | Yes                                  |
| Resolution            | 738 x 216 pixels                     |
| Nominal Voltage (V)   | 220 - 240 V AC                       |
| Display Type          | LED                                  |
| Outdoor Use           | No                                   |
| Service life (h)      | 100,000                              |
| Video                 | FLV, MP4, AVI, MKV, MOV, MPEG4, WMV  |
|                       |                                      |