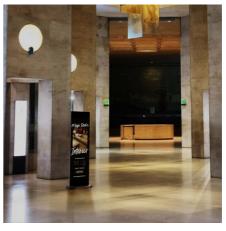

## Ref. KDP2.5T1

Full Color Indoor LED Digital Advertising Sign Ideal for Showcases, Stores, and Fairs. Reproduces High Brightness Images and Videos. This programmable LED sign includes VIPLEX EXPRESS and VIPLEX HANDY for sending and programming content via WiFi and VNNOX for sending and programming remotely. Its high brightness allows for the reproduction of images and videos in Full Color in high-light environments, such as window displays, shopping malls, fashion stores, medical clinics, travel agencies, technology shops, and much more without producing reflections. Transform your space into a visual magnet that won't go unnoticed! \*\*PRICE PER UNIT\*\* This product is subject to special shipping conditions for the mainland and Balearic Islands: +100€ shipping costs. Final net price, no additional discounts or coupons accepted