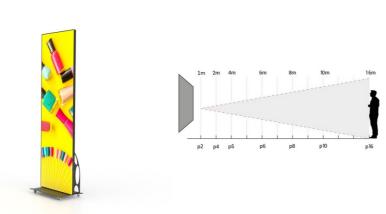

## Ref. KDP2.5T1

Full Color Indoor LED Digital Advertising Sign Ideal for Showcases, Stores, and Fairs. Reproduces High Brightness Images and Videos. This programmable LED sign includes VIPLEX EXPRESS and VIPLEX HANDY for sending and programming content via WiFi and VNNOX for sending and programming remotely. Its high brightness allows for the reproduction of images and videos in Full Color in high-light environments, such as window displays, shopping malls, fashion stores, medical clinics, travel agencies, technology shops, and much more without producing reflections. Transform your space into a visual magnet that won't go unnoticed! \*\*PRICE PER UNIT\*\* This product is subject to special shipping conditions for the mainland and Balearic Islands: +100€ shipping costs. Final net price, no additional discounts or coupons accepted

## **Product data**

| Audio                 | MP3                                  |
|-----------------------|--------------------------------------|
| Certs                 | CE, ROHS                             |
| Colors                | 281 trillion                         |
| Connectivity          | Wifi, LAN                            |
| Dimensions (mm) LxWxH | 1905x570x35                          |
| Image format          | 9:16                                 |
| Frequency of Use      | Intensive                            |
| Guarantee             | According to legal warranty: 3 years |
| Images                | GIF, JPG, BMP, JPEG, PNG             |
| IP                    | IP20                                 |
| Brightness            | 2000 cd/m <sup>2</sup>               |
| Weight (g)            | 26Кg                                 |
| Pitch                 | P2.5                                 |
| Contrast ratio        | 3000 to 1                            |
| Renting               | Yes                                  |
| Resolution            | 738 x 216 pixels                     |
| Nominal Voltage (V)   | 220 - 240 V AC                       |
| Display Type          | LED                                  |
| Outdoor Use           | No                                   |
| Service life (h)      | 100,000                              |
| Video                 | FLV, MP4, AVI, MKV, MOV, MPEG4, WMV  |
|                       |                                      |