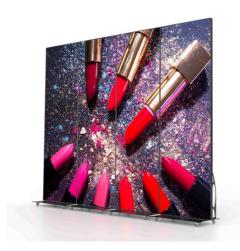

## Ref. KDP2.5T6

Full Color Indoor LED Digital Advertising Billboard Ideal for Showcases, Stores, and Fairs. Reproduces High Brightness Images and Videos with Serial Connection. This programmable LED sign includes VIPLEX EXPRESS and VIPLEX HANDY for sending and programming content via WiFi and VNNOX for sending and programming remotely. Its high brightness allows for the reproduction of images and videos in Full Color in high-light areas, such as storefronts, shopping malls, fashion stores, medical clinics, travel agencies, technology shops, and much more without producing reflections. Additionally, its serial connection system allows you to connect up to eight screens in series, creating a single immersive image that captures the attention of any customer. Transform your space into a visual magnet that won't go unnoticed! \*\*PRICE PER UNIT\*\* This product is subject to special shipping conditions in the mainland and Balearic Islands: +100€ shipping costs. Final net price, no additional discounts or coupons apply