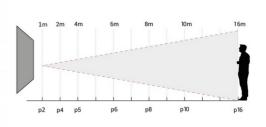

## Ref. KDP2.5T6

Full Color Indoor LED Digital Advertising Billboard Ideal for Showcases, Stores, and Fairs. Reproduces High Brightness Images and Videos with Serial Connection. This programmable LED sign includes VIPLEX EXPRESS and VIPLEX HANDY for sending and programming content via WiFi and VNNOX for sending and programming remotely. Its high brightness allows for the reproduction of images and videos in Full Color in high-light areas, such as storefronts, shopping malls, fashion stores, medical clinics, travel agencies, technology shops, and much more without producing reflections. Additionally, its serial connection system allows you to connect up to eight screens in series, creating a single immersive image that captures the attention of any customer. Transform your space into a visual magnet that won't go unnoticed! \*\*PRICE PER UNIT\*\* This product is subject to special shipping conditions in the mainland and Balearic Islands: +100€ shipping costs. Final net price, no additional discounts or coupons apply