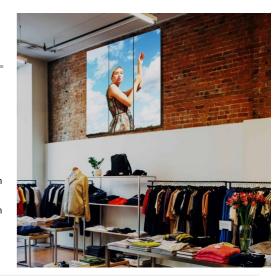

## Ref. KDP2.5T6

Full Color Indoor LED Digital Advertising Billboard Ideal for Showcases, Stores, and Fairs. Reproduces High Brightness Images and Videos with Serial Connection. This programmable LED sign includes VIPLEX EXPRESS and VIPLEX HANDY for sending and programming content via WiFi and VNNOX for sending and programming remotely. Its high brightness allows for the reproduction of images and videos in Full Color in high-light areas, such as storefronts, shopping malls, fashion stores, medical clinics, travel agencies, technology shops, and much more without producing reflections. Additionally, its serial connection system allows you to connect up to eight screens in series, creating a single immersive image that captures the attention of any customer. Transform your space into a visual magnet that won't go unnoticed! \*\*PRICE PER UNIT\*\* This product is subject to special shipping conditions in the mainland and Balearic Islands: +100€ shipping costs. Final net price, no additional discounts or coupons apply