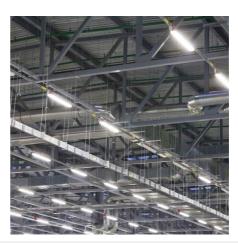

## Ref. B8470-2-150

Sealed panel for 150cm LED tube, made of high-strength polycarbonate. Provides effective protection against dust and moisture, allowing for installation in humid environments and outdoors. \*\* Does not include LED tube \*\*

## Product data

| Сар                   | G13                                  |
|-----------------------|--------------------------------------|
| Certs                 | CE, ROHS                             |
| Dimensions (mm) LxWxH | 1565 x 64.4 x 60                     |
| Guarantee             | According to legal warranty: 3 years |
| IP                    | IP65                                 |
| Material              | Polycarbonate                        |
| Material diffuser     | Polycarbonate                        |
| Temperature range     | -20°F ~ +40°F                        |
| Nominal Voltage (V)   | 220 - 240 V AC                       |
| Type of tube          | Т8                                   |
| Outdoor Use           | lf                                   |
| Recommended Use       | Commerce, Industry, Parking          |