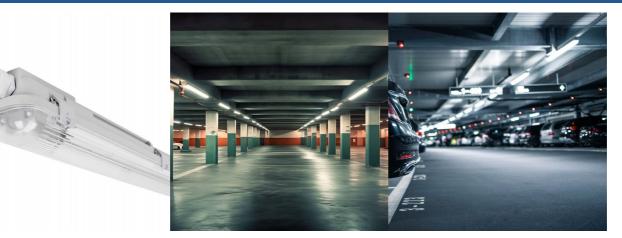

## Tri-proof batten for 150cm LED tube - IP65

## Ref. B8470-2-150

Sealed panel for 150cm LED tube, made of high-strength polycarbonate. Provides effective protection against dust and moisture, allowing for installation in humid environments and outdoors. \*\* Does not include LED tube \*\*

## Product data

| Сар                   | G13                                  |
|-----------------------|--------------------------------------|
| Certs                 | CE, ROHS                             |
| Dimensions (mm) LxWxH | 1565 x 64.4 x 60                     |
| Guarantee             | According to legal warranty: 3 years |
| IP                    | IP65                                 |
| Material              | Polycarbonate                        |
| Material diffuser     | Polycarbonate                        |
| Temperature range     | -20°F ~ +40°F                        |
| Nominal Voltage (V)   | 220 - 240 V AC                       |
| Type of tube          | Т8                                   |
| Outdoor Use           | lf                                   |
| Recommended Use       | Commerce, Industry, Parking          |