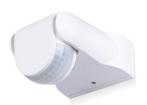

## Surface-mounted PIR motion sensor 180°- IP54

## Ref. SP16A

Infrared Motion Detector (PIR) for outdoor installation, with IP54 protection rating. Its infrared sensor allows it to detect when someone enters its field at a  $180^{\circ}$  angle and a distance range of up to 12 meters. It is adjustable and capable of identifying light both night and day, which allows for efficient use of energy from LED products. It supports a maximum power of 300W (LED) and 1200W (incandescent).