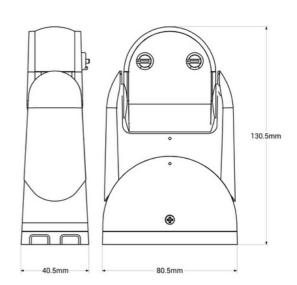

## Product data

| Detection angle (°)     | 180                                  |
|-------------------------|--------------------------------------|
| Certs                   | CE, ROHS                             |
| Isolation class         | Class II                             |
| Energy efficiency class | F                                    |
| Dimensions (mm) LxWxH   | 130.5 x 80.5 x 40.5                  |
| Frequency (Hz)          | 50 - 60                              |
| Frequency of Use        | Intensive                            |
| Guarantee               | According to legal warranty: 3 years |
| IP                      | IP54                                 |
| Material                | Polycarbonate                        |
| Assembly                | Surface                              |
| Orientable              | Yes                                  |
| Power (W)               | 300; 1200                            |
| Detection range (m)     | 0-12                                 |
| Temperature range       | -20°F ~ +40°F                        |
| Nominal Voltage (V)     | 220 - 240 V AC                       |