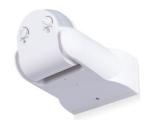

## Surface-mounted PIR motion sensor 180°- IP54

## Ref. SP16A

Infrared Motion Detector (PIR) for outdoor installation, with IP54 protection rating. Its infrared sensor allows it to detect when someone enters its field at a  $180^{\circ}$  angle and a distance range of up to 12 meters. It is adjustable and capable of identifying light both night and day, which allows for efficient use of energy from LED products. It supports a maximum power of 300W (LED) and 1200W (incandescent).