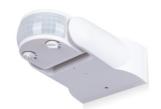

## Surface-mounted PIR motion sensor 180°- IP54

## Ref. SP16A

Infrared Motion Detector (PIR) for outdoor installation, with IP54 protection rating. Its infrared sensor allows it to detect when someone enters its field at a  $180^{\circ}$  angle and a distance range of up to 12 meters. It is adjustable and capable of identifying light both night and day, which allows for efficient use of energy from LED products. It supports a maximum power of 300W (LED) and 1200W (incandescent).