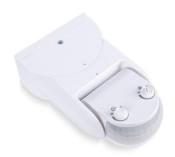

## Surface-mounted PIR motion sensor 180°- IP54

## Ref. SP16A

Infrared Motion Detector (PIR) for outdoor installation, with IP54 protection rating. Its infrared sensor allows it to detect when someone enters its field at a  $180^{\circ}$  angle and a distance range of up to 12 meters. It is adjustable and capable of identifying light both night and day, which allows for efficient use of energy from LED products. It supports a maximum power of 300W (LED) and 1200W (incandescent).