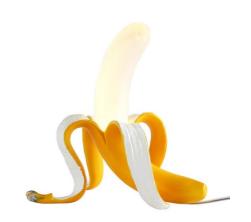

## Ref. L4037-M

**Product data** 

If you are looking for designer table lamps that are avant-garde and original, our "Banana" lamp is the ideal choice. Crafted from high-quality resin, this captivating decorative piece brings fun and creativity with its clever banana shape design. With a power of 1W, it offers warm lighting, creating cozy environments.