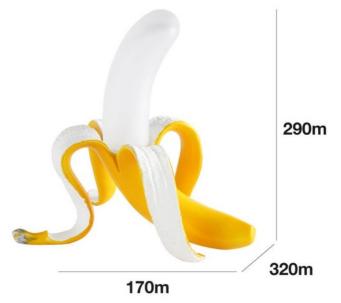

## Ref. L4037-M

**Product data** 

If you are looking for designer table lamps that are avant-garde and original, our "Banana" lamp is the ideal choice. Crafted from high-quality resin, this captivating decorative piece brings fun and creativity with its clever banana shape design. With a power of 1W, it offers warm lighting, creating cozy environments.

## Connection Certs CE, ROHS Dimmable Style Guarantee According to legal warranty: 3 years

ΙP IP20 Kelvin (K) 2700 Material Resin Power (W) Nominal Voltage (V) 220-240 V

Key