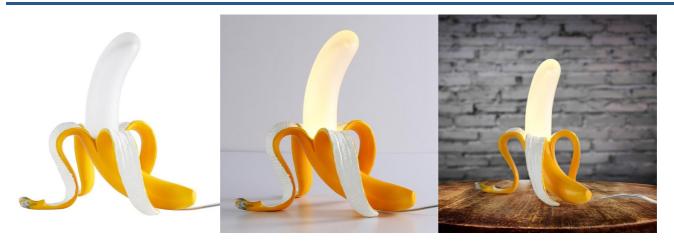

## Table lamp "Banana" - 1W

## Ref. L4037-M

**Product data** 

If you are looking for designer table lamps that are avant-garde and original, our "Banana" lamp is the ideal choice. Crafted from high-quality resin, this captivating decorative piece brings fun and creativity with its clever banana shape design. With a power of 1W, it offers warm lighting, creating cozy environments.

## Connection Certs CE, ROHS Dimmable Style Guarantee According to legal warranty: 3 years

ΙP IP20 Kelvin (K) 2700 Material Resin Power (W) Nominal Voltage (V) 220-240 V

Key