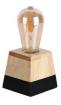

## Wooden table lamp "LAKA".

Elegant and original wooden table lamp with a minimalist design. Small lamps with the highest quality finishes, lacquered in white, gray, and black at the bottom. This type of lamp features an elegant design that will stand out anywhere. Small table lamp that elegantly highlights the LED bulb we choose. Ideal for placing anywhere indoors on a platform. Place the lamp on any table in the room, bar tables, restaurants, in the living room, office, etc. E27 socket with a maximum power of 40W. The lamp includes braided wiring in black and white, as well as a switch and plug. Mini dimensions of 90x90x70mm. Bulb E27 NOT INCLUDED