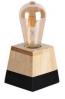

## Wooden table lamp "LAKA".

Elegant and original wooden table lamp with a minimalist design. Small lamps with the highest quality finishes, lacquered in white, gray, and black at the bottom. This type of lamp features an elegant design that will stand out anywhere. Small table lamp that elegantly highlights the LED bulb we choose. Ideal for placing anywhere indoors on a platform. Place the lamp on any table in the room, bar tables, restaurants, in the living room, office, etc. E27 socket with a maximum power of 40W. The lamp includes braided wiring in black and white, as well as a switch and plug. Mini dimensions of 90x90x70mm. Bulb E27 NOT INCLUDED