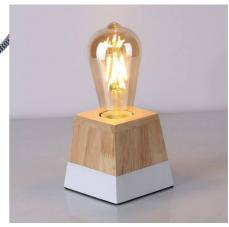

## Wooden table lamp "LAKA".

Elegant and original wooden table lamp with a minimalist design. Small lamps with the highest quality finishes, lacquered in white, gray, and black at the bottom. This type of lamp features an elegant design that will stand out anywhere. Small table lamp that elegantly highlights the LED bulb we choose. Ideal for placing anywhere indoors on a platform. Place the lamp on any table in the room, bar tables, restaurants, in the living room, office, etc. E27 socket with a maximum power of 40W. The lamp includes braided wiring in black and white, as well as a switch and plug. Mini dimensions of 90x90x70mm. Bulb E27 NOT INCLUDED

## **Product variants**

Reference Attributes

LN1701-B Housing color: White

LN1701-G Housing color: Gray ( )

LN1701-N Housing color: Black