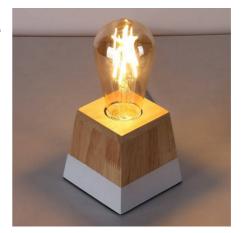

## Wooden table lamp "LAKA".

Elegant and original wooden table lamp with a minimalist design. Small lamps with the highest quality finishes, lacquered in white, gray, and black at the bottom. This type of lamp features an elegant design that will stand out anywhere. Small table lamp that elegantly highlights the LED bulb we choose. Ideal for placing anywhere indoors on a platform. Place the lamp on any table in the room, bar tables, restaurants, in the living room, office, etc. E27 socket with a maximum power of 40W. The lamp includes braided wiring in black and white, as well as a switch and plug. Mini dimensions of 90x90x70mm. Bulb E27 NOT INCLUDED

## **Product variants**

Reference Attributes

LN1701-B Housing color: White

LN1701-G Housing color: Gray ( )

LN1701-N Housing color: Black