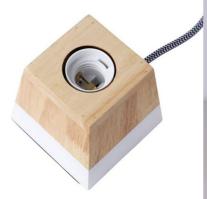

## Wooden table lamp "LAKA".

Elegant and original wooden table lamp with a minimalist design. Small lamps with the highest quality finishes, lacquered in white, gray, and black at the bottom. This type of lamp features an elegant design that will stand out anywhere. Small table lamp that elegantly highlights the LED bulb we choose. Ideal for placing anywhere indoors on a platform. Place the lamp on any table in the room, bar tables, restaurants, in the living room, office, etc. E27 socket with a maximum power of 40W. The lamp includes braided wiring in black and white, as well as a switch and plug. Mini dimensions of 90x90x70mm. Bulb E27 NOT INCLUDED

## **Product variants**

Reference Attributes

LN1701-B Housing color: White

LN1701-G Housing color: Gray ( )

LN1701-N Housing color: Black