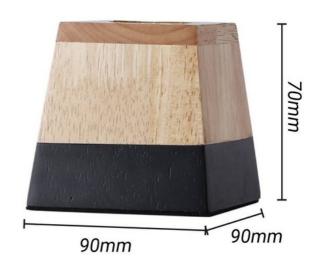

## Wooden table lamp "LAKA".

Elegant and original wooden table lamp with a minimalist design. Small lamps with the highest quality finishes, lacquered in white, gray, and black at the bottom. This type of lamp features an elegant design that will stand out anywhere. Small table lamp that elegantly highlights the LED bulb we choose. Ideal for placing anywhere indoors on a platform. Place the lamp on any table in the room, bar tables, restaurants, in the living room, office, etc. E27 socket with a maximum power of 40W. The lamp includes braided wiring in black and white, as well as a switch and plug. Mini dimensions of 90x90x70mm. Bulb E27 NOT INCLUDED

## **Product data**

| Housing color         | White, Black, Gray () |
|-----------------------|-----------------------|
| Connection            | Plug                  |
| Сар                   | E27                   |
| Certs                 | CE, ROHS              |
| Dimensions (mm) LxWxH | 90x90x70              |
| Style                 | Vintage, Nordic       |
| Frequency (Hz)        | 50 - 60               |
| Frequency of Use      | normal                |
| Guarantee             | 10 years              |
| IP                    | IP20                  |
| Assembly              | Surface               |
| Orientable            | No                    |
| Maximum power (W)     | 40                    |
| Outdoor Use           | No                    |
| Service life (h)      | 25,000                |