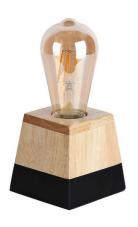

## Wooden table lamp "LAKA".

Elegant and original wooden table lamp with a minimalist design. Small lamps with the highest quality finishes, lacquered in white, gray, and black at the bottom. This type of lamp features an elegant design that will stand out anywhere. Small table lamp that elegantly highlights the LED bulb we choose. Ideal for placing anywhere indoors on a platform. Place the lamp on any table in the room, bar tables, restaurants, in the living room, office, etc. E27 socket with a maximum power of 40W. The lamp includes braided wiring in black and white, as well as a switch and plug. Mini dimensions of 90x90x70mm. Bulb E27 NOT INCLUDED

## **Product variants**

Reference Attributes

LN1701-B Housing color: White

LN1701-G Housing color: Gray ( )

LN1701-N Housing color: Black