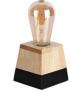

## Wooden table lamp "LAKA".

Elegant and original wooden table lamp with a minimalist design. Small lamps with the highest quality finishes, lacquered in white, gray, and black at the bottom. This type of lamp features an elegant design that will stand out anywhere. Small table lamp that elegantly highlights the LED bulb we choose. Ideal for placing anywhere indoors on a platform. Place the lamp on any table in the room, bar tables, restaurants, in the living room, office, etc. E27 socket with a maximum power of 40W. The lamp includes braided wiring in black and white, as well as a switch and plug. Mini dimensions of 90x90x70mm. Bulb E27 NOT INCLUDED