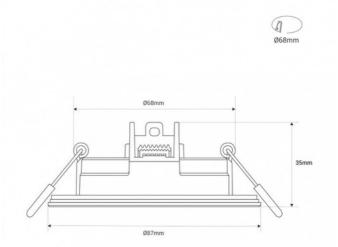

## **Product data**

| Housing color           | Silver (to use)                                  |
|-------------------------|--------------------------------------------------|
| Light temperature       | 4000°K                                           |
| High                    | 40mm                                             |
| Width                   | Ø86mm                                            |
| Opening angle (°)       | 100                                              |
| Certs                   | CE, ROHS                                         |
| Cutting dimensions (mm) | Ø68mm                                            |
| Dimmable                | Yes                                              |
| Frequency (Hz)          | 50 - 60                                          |
| Guarantee               | According to legal warranty: 3 years             |
| IP                      | IP65                                             |
| Kelvin (K)              | 4000                                             |
| Lumens (Lm)             | 460                                              |
| Assembly                | Recessed                                         |
| Power (W)               | 5                                                |
| Control system          | TRIAC                                            |
| Nominal Voltage (V)     | 220 - 240 V AC                                   |
| Key                     | Neutral white                                    |
| Outdoor Use             | If                                               |
| Recommended Use         | Hotels, Kitchens, Commerce, Balconies, Bathrooms |