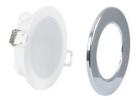

## Ref. KBD25-5W-TRIAC-4K-SIL

5W IP65 LED Downlight Kit + Decorative Ring available in 3 colors: silver, chrome, and matte black. Ideal for outdoors and areas with potential for humidity. It offers high-quality lighting, with a high color rendering index (CRI>80) and a brightness of 460 lumens. Triac controllable for brightness adjustment. Neutral white tone (4000K).

## **Product data**

| Housing color           | Silver (to use)                                  |
|-------------------------|--------------------------------------------------|
| Light temperature       | 4000°K                                           |
| High                    | 40mm                                             |
| Width                   | Ø86mm                                            |
| Opening angle (°)       | 100                                              |
| Certs                   | CE, ROHS                                         |
| Cutting dimensions (mm) | Ø68mm                                            |
| Dimmable                | Yes                                              |
| Frequency (Hz)          | 50 - 60                                          |
| Guarantee               | According to legal warranty: 3 years             |
| IP                      | IP65                                             |
| Kelvin (K)              | 4000                                             |
| Lumens (Lm)             | 460                                              |
| Assembly                | Recessed                                         |
| Power (W)               | 5                                                |
| Control system          | TRIAC                                            |
| Nominal Voltage (V)     | 220 - 240 V AC                                   |
| Key                     | Neutral white                                    |
| Outdoor Use             | If                                               |
| Recommended Use         | Hotels, Kitchens, Commerce, Balconies, Bathrooms |