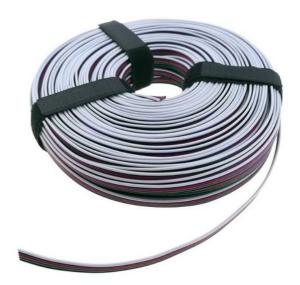

## RGBW cable RGBW LED connector RGBW 12-24V

RGBW Cable with 5 wires for 12V or 24V installations. Roll of 6 or 50 meters of  $0.52 \text{mm}^2$  cable. Special five-wire cable for connections of RGBW LED strips or RGBW LED lighting of 12-24V. Up to 48V. It consists of 5 colors: black, green, red, blue, and white. It is supplied in rolls of 50 meters or 6 meters.