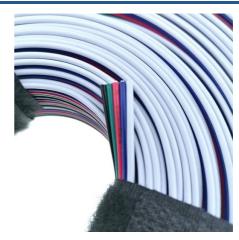

## RGBW cable RGBW LED connector RGBW 12-24V

RGBW Cable with 5 wires for 12V or 24V installations. Roll of 6 or 50 meters of  $0.52 \text{mm}^2$  cable. Special five-wire cable for connections of RGBW LED strips or RGBW LED lighting of 12-24V. Up to 48V. It consists of 5 colors: black, green, red, blue, and white. It is supplied in rolls of 50 meters or 6 meters.