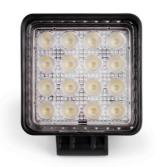

## LED Off-Road Light 4x4 - 80W - 10-40V DC - 4 Inches - 8000lm - Angle 60°

## Ref. BV007

80W 4x4 LED Light Bar. Perfect for use as a front or rear spotlight for off-road vehicles and machinery. It offers a brightness of 8000 lumens, in a cool white (6000K). It operates at 10-40V DC. It is resistant to extreme conditions (IP67) and is easy to install, with an adjustable bracket.