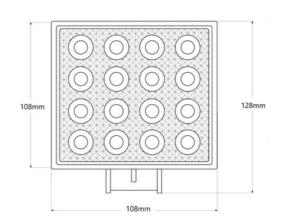

## Product data

| Opening angle (°)       | 60                                   |
|-------------------------|--------------------------------------|
| Certs                   | CE, ROHS                             |
| Energy efficiency class | F (2021)                             |
| Dimensions (mm) LxWxH   | 108 x 128                            |
| Guarantee               | According to legal warranty: 3 years |
| IP                      | IP67                                 |
| Kelvin (K)              | 6000                                 |
| Lumens (Lm)             | 8000                                 |
| Material                | Aluminum                             |
| Material diffuser       | PMMA                                 |
| Power (W)               | 80                                   |
| Nominal Voltage (V)     | 10-80 V DC                           |
| Key                     | Cold white                           |
| Outdoor Use             | If                                   |
| Recommended Use         | Automobiles, Vessels                 |