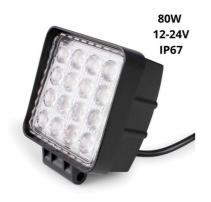

## LED Off-Road Light 4x4 - 80W - 10-40V DC - 4 Inches - 8000lm - Angle 60°

## Ref. BV007

80W 4x4 LED Light Bar. Perfect for use as a front or rear spotlight for off-road vehicles and machinery. It offers a brightness of 8000 lumens, in a cool white (6000K). It operates at 10-40V DC. It is resistant to extreme conditions (IP67) and is easy to install, with an adjustable bracket.