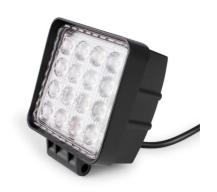

## Ref. BV007

80W 4x4 LED Light Bar. Perfect for use as a front or rear spotlight for off-road vehicles and machinery. It offers a brightness of 8000 lumens, in a cool white (6000K). It operates at 10-40V DC. It is resistant to extreme conditions (IP67) and is easy to install, with an adjustable bracket.