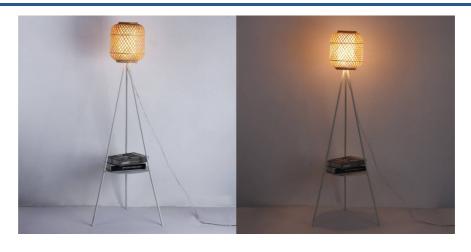

## Bamboo floor lamp with built-in table "ORSON".

## Ref. LM157

Floor lamp with integrated side table, of modern and bohemian design. White aluminum tripod, handmade bamboo shade, ideal as a floor lamp for your living room, adding an elegant and cozy touch to your spaces. \*\*Accepts an E27 LED bulb - NOT included\*\*