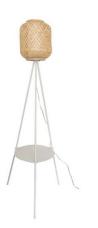

## Bamboo floor lamp with built-in table "ORSON".

## Ref. LM157

Floor lamp with integrated side table, of modern and bohemian design. White aluminum tripod, handmade bamboo shade, ideal as a floor lamp for your living room, adding an elegant and cozy touch to your spaces. \*\*Accepts an E27 LED bulb - NOT included\*\*