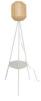

## Bamboo floor lamp with built-in table "ORSON".

## Ref. LM157

Floor lamp with integrated side table, of modern and bohemian design. White aluminum tripod, handmade bamboo shade, ideal as a floor lamp for your living room, adding an elegant and cozy touch to your spaces. \*\*Accepts an E27 LED bulb - NOT included\*\*