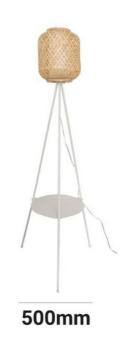

## **Product data**

| Connection            | Plug             |
|-----------------------|------------------|
| Сар                   | E27              |
| Certs                 | CE, ROHS         |
| Dimensions (mm) LxWxH | 500x1470         |
| Style                 | Natural          |
| Frequency (Hz)        | 50 - 60          |
| Guarantee             | 10 years         |
| IP                    | IP20             |
| Material              | Aluminum, Bamboo |
| Assembly              | On Foot          |
| Orientable            | No               |
| Maximum power (W)     | 40               |
| Temperature range     | -20°F ~ +40°F    |
| Nominal Voltage (V)   | 220 - 240 V AC   |
| Outdoor Use           | No               |