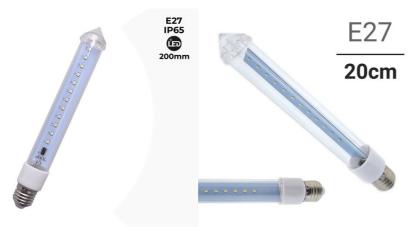

## LED Bulb E27 Meteor Effect 200mm IP65

## Ref. B7900-20

LED Rain. E27 LED bulbs with a meteor effect, also known as LED cascade lights or LED rain curtain. A total length of 20cm. It does not emit heat, is environmentally friendly with no toxic or harmful components. A total of  $24 \, \text{SMD}$  2835 LED chips in each LED bulb. Bright 360-degree illumination. The LEDs light up and turn off one by one in quick sequence, creating a meteor shower effect. It is mainly used for decorating trees, architecture, shopping malls, hotels, etc.  $6500^{\circ}\text{K}$ . IP65.

## Product data

| Сар                   | E27                                  |
|-----------------------|--------------------------------------|
| Certs                 | CE, ROHS                             |
| Dimensions (mm) LxWxH | 30x30x200                            |
| Guarantee             | According to legal warranty: 3 years |
| Kelvin (K)            | 6500                                 |
| Lumens (Lm)           | 40                                   |
| Power (W)             | 0.3                                  |
| Output Voltage (V)    | 7V                                   |
| Key                   | Cold white                           |