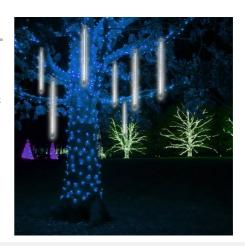

## Ref. B7900-20

LED Rain. E27 LED bulbs with a meteor effect, also known as LED cascade lights or LED rain curtain. A total length of 20cm. It does not emit heat, is environmentally friendly with no toxic or harmful components. A total of  $24 \, \text{SMD}$  2835 LED chips in each LED bulb. Bright 360-degree illumination. The LEDs light up and turn off one by one in quick sequence, creating a meteor shower effect. It is mainly used for decorating trees, architecture, shopping malls, hotels, etc.  $6500^{\circ}\text{K}$ . IP65.