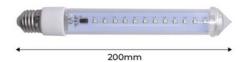

## Ref. B7900-20

LED Rain. E27 LED bulbs with a meteor effect, also known as LED cascade lights or LED rain curtain. A total length of 20cm. It does not emit heat, is environmentally friendly with no toxic or harmful components. A total of  $24 \, \text{SMD}$  2835 LED chips in each LED bulb. Bright 360-degree illumination. The LEDs light up and turn off one by one in quick sequence, creating a meteor shower effect. It is mainly used for decorating trees, architecture, shopping malls, hotels, etc.  $6500^{\circ}\text{K}$ . IP65.

## Product data

| Сар                   | E27                                  |
|-----------------------|--------------------------------------|
| Certs                 | CE, ROHS                             |
| Dimensions (mm) LxWxH | 30x30x200                            |
| Guarantee             | According to legal warranty: 3 years |
| Kelvin (K)            | 6500                                 |
| Lumens (Lm)           | 40                                   |
| Power (W)             | 0.3                                  |
| Output Voltage (V)    | 7V                                   |
| Key                   | Cold white                           |