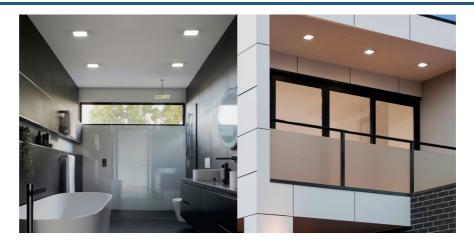

## Ref. B1721-C-BN

The square LED panel features a modern and elegant design, with an opal diffuser that allows for intense and uniform lighting, without dark spots or shadows. It has a power of 15W and due to its IP44 protection rating, it is suitable for use in humid environments and covered outdoor areas such as bathrooms, kitchens, balconies, etc. Available in white color and in neutral white (4000K) shade.