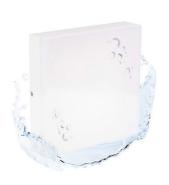

## Square waterproof LED ceiling light 15W - IP44 - 4000K

## Ref. B1721-C-BN

The square LED panel features a modern and elegant design, with an opal diffuser that allows for intense and uniform lighting, without dark spots or shadows. It has a power of 15W and due to its IP44 protection rating, it is suitable for use in humid environments and covered outdoor areas such as bathrooms, kitchens, balconies, etc. Available in white color and in neutral white (4000K) shade.