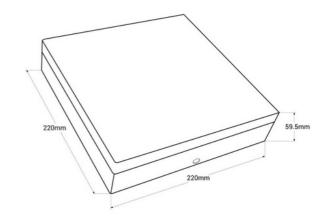

## Square waterproof LED ceiling light 15W - IP44 - 4000K

## Ref. B1721-C-BN

The square LED panel features a modern and elegant design, with an opal diffuser that allows for intense and uniform lighting, without dark spots or shadows. It has a power of 15W and due to its IP44 protection rating, it is suitable for use in humid environments and covered outdoor areas such as bathrooms, kitchens, balconies, etc. Available in white color and in neutral white (4000K) shade.

## Product data

| Opening angle (°)   | 120                            |
|---------------------|--------------------------------|
| Certs               | CE, ROHS                       |
| Isolation class     | Class II                       |
| CRI                 | 85-90                          |
| Dimmable            | No                             |
| Efficiency (Lm/w)   | 96                             |
| Form                | Cuadrado                       |
| Frequency (Hz)      | 50 - 60                        |
| IP                  | IP44                           |
| Kelvin (K)          | 4000                           |
| Lumens (Lm)         | 1500                           |
| Material            | Plastic                        |
| Material diffuser   | Polycarbonate                  |
| Assembly            | Surface                        |
| Power (W)           | 15                             |
| Temperature range   | -20°F to +50°F                 |
| Sensor              | No                             |
| Nominal Voltage (V) | 220 - 240 V AC                 |
| Key                 | Neutral white                  |
| Outdoor Use         | If                             |
| Recommended Use     | Terraces, Balconies, Bathrooms |