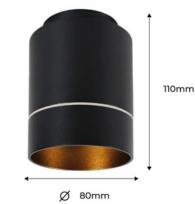

## Modern ceiling light "Roller" 7W

Modern LED Ceiling Lamp in a cylindrical shape with a 7W consumption. A modern lamp that, thanks to the diffuser, emits light downward, upward, and in the small line that surrounds the fixture. Sturdy and durable, made of aluminum, with high-quality finishes. Luminous intensity of 560 lumens. Voltage 110-220V. Optimal color rendering (CRI>80). High-efficiency Epistar SMD LED chip. Ideal for installation in living rooms, hallways, shops, display windows, hotels, etc. Dimensions: Ø80x110mm

## Product data

| Housing color         | White, Black                         |
|-----------------------|--------------------------------------|
| Certs                 | CE, ROHS                             |
| Dimensions (mm) LxWxH | 80x80x110                            |
| Dimmable              | No                                   |
| Frequency of Use      | Intensive                            |
| Guarantee             | According to legal warranty: 3 years |
| IP                    | IP20                                 |
| Kelvin (K)            | 3000                                 |
| Lumens (Lm)           | 560                                  |
| Material              | Aluminum                             |
| Temperature range     | -20°F ~ +40°F                        |
| Sensor                | No                                   |
| Type of LED           | SMD 2835                             |
| Кеу                   | Warm white                           |
| UGR                   | No                                   |
| Outdoor Use           | No                                   |
|                       |                                      |