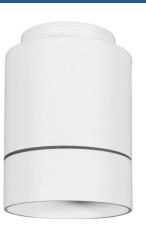

## Modern ceiling light "Roller" 7W

Modern LED Ceiling Lamp in a cylindrical shape with a 7W consumption. A modern lamp that, thanks to the diffuser, emits light downward, upward, and in the small line that surrounds the fixture. Sturdy and durable, made of aluminum, with high-quality finishes. Luminous intensity of 560 lumens. Voltage 110-220V. Optimal color rendering (CRI>80). High-efficiency Epistar SMD LED chip. Ideal for installation in living rooms, hallways, shops, display windows, hotels, etc. Dimensions: Ø80x110mm

## Product data

| Housing color         | White, Black                         |
|-----------------------|--------------------------------------|
| Certs                 | CE, ROHS                             |
| Dimensions (mm) LxWxH | 80x80x110                            |
| Dimmable              | No                                   |
| Frequency of Use      | Intensive                            |
| Guarantee             | According to legal warranty: 3 years |
| IP                    | IP20                                 |
| Kelvin (K)            | 3000                                 |
| Lumens (Lm)           | 560                                  |
| Material              | Aluminum                             |
| Temperature range     | -20°F ~ +40°F                        |
| Sensor                | No                                   |
| Type of LED           | SMD 2835                             |
| Кеу                   | Warm white                           |
| UGR                   | No                                   |
| Outdoor Use           | No                                   |
|                       |                                      |