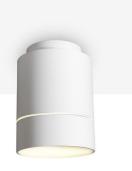

## Modern ceiling light "Roller" 7W

Modern LED Ceiling Lamp in a cylindrical shape with a 7W consumption. A modern lamp that, thanks to the diffuser, emits light downward, upward, and in the small line that surrounds the fixture. Sturdy and durable, made of aluminum, with high-quality finishes. Luminous intensity of 560 lumens. Voltage 110-220V. Optimal color rendering (CRI>80). High-efficiency Epistar SMD LED chip. Ideal for installation in living rooms, hallways, shops, display windows, hotels, etc. Dimensions: Ø80x110mm

## Product data

| Housing color         | White, Black                         |
|-----------------------|--------------------------------------|
| Certs                 | CE, ROHS                             |
| Dimensions (mm) LxWxH | 80x80x110                            |
| Dimmable              | No                                   |
| Frequency of Use      | Intensive                            |
| Guarantee             | According to legal warranty: 3 years |
| IP                    | IP20                                 |
| Kelvin (K)            | 3000                                 |
| Lumens (Lm)           | 560                                  |
| Material              | Aluminum                             |
| Temperature range     | -20°F ~ +40°F                        |
| Sensor                | No                                   |
| Type of LED           | SMD 2835                             |
| Кеу                   | Warm white                           |
| UGR                   | No                                   |
| Outdoor Use           | No                                   |
|                       |                                      |