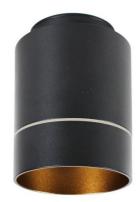

## Product data

| Housing color         | White, Black                         |
|-----------------------|--------------------------------------|
| Certs                 | CE, ROHS                             |
| Dimensions (mm) LxWxH | 80x80x110                            |
| Dimmable              | No                                   |
| Frequency of Use      | Intensive                            |
| Guarantee             | According to legal warranty: 3 years |
| IP                    | IP20                                 |
| Kelvin (K)            | 3000                                 |
| Lumens (Lm)           | 560                                  |
| Material              | Aluminum                             |
| Temperature range     | -20°F ~ +40°F                        |
| Sensor                | No                                   |
| Type of LED           | SMD 2835                             |
| Кеу                   | Warm white                           |
| UGR                   | No                                   |
| Outdoor Use           | No                                   |
|                       |                                      |