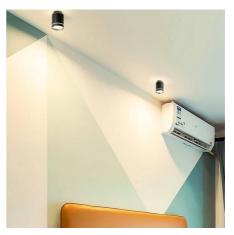

## Modern ceiling light "Roller" 7W

Modern LED Ceiling Lamp in a cylindrical shape with a 7W consumption. A modern lamp that, thanks to the diffuser, emits light downward, upward, and in the small line that surrounds the fixture. Sturdy and durable, made of aluminum, with high-quality finishes. Luminous intensity of 560 lumens. Voltage 110-220V. Optimal color rendering (CRI>80). High-efficiency Epistar SMD LED chip. Ideal for installation in living rooms, hallways, shops, display windows, hotels, etc. Dimensions: Ø80x110mm