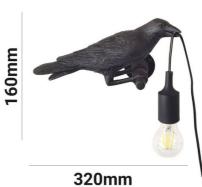

No

Hotels, Living room

| Connection            | Plug                                 |
|-----------------------|--------------------------------------|
| Сар                   | E27                                  |
| Certs                 | CE, ROHS                             |
| Dimensions (mm) LxWxH | 320x160                              |
| Style                 | Design                               |
| Frequency of Use      | normal                               |
| Guarantee             | According to legal warranty: 3 years |
| IP                    | IP20                                 |
| Material              | Resin                                |
| Assembly              | Surface                              |
| Orientable            | No                                   |
| Maximum power (W)     | 60                                   |
| Temperature range     | -20°F ~ +40°F                        |
| Nominal Voltage (V)   | 220 - 240 V AC                       |
|                       |                                      |