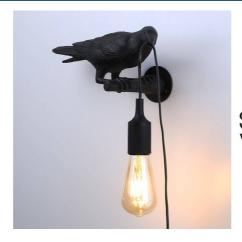

## Raven wall lamp in resin "Corb".

## Ref. L4033-P

**Product data** 

The "Corb" crow wall sconce is a fun and bold design piece that features a crow holding a light bulb in its beak. This wall sconce will add an original touch to any interior space, creating an atmosphere full of charm and creativity. Available in black color. \*\*E27 bulb socket - Not included\*\*