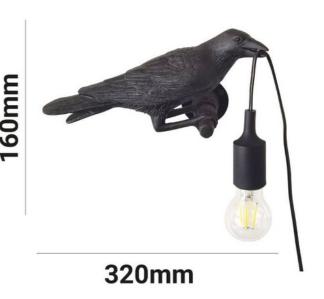

No

Hotels, Living room

| Connection            | Plug                                 |
|-----------------------|--------------------------------------|
| Сар                   | E27                                  |
| Certs                 | CE, ROHS                             |
| Dimensions (mm) LxWxH | 320x160                              |
| Style                 | Design                               |
| Frequency of Use      | normal                               |
| Guarantee             | According to legal warranty: 3 years |
| IP                    | IP20                                 |
| Material              | Resin                                |
| Assembly              | Surface                              |
| Orientable            | No                                   |
| Maximum power (W)     | 60                                   |
| Temperature range     | -20°F ~ +40°F                        |
| Nominal Voltage (V)   | 220 - 240 V AC                       |
|                       |                                      |