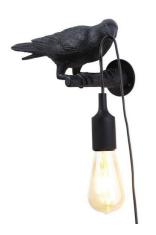

## Raven wall lamp in resin "Corb".

## Ref. L4033-P

**Product data** 

The "Corb" crow wall sconce is a fun and bold design piece that features a crow holding a light bulb in its beak. This wall sconce will add an original touch to any interior space, creating an atmosphere full of charm and creativity. Available in black color. \*\*E27 bulb socket - Not included\*\*