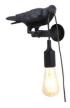

## Raven wall lamp in resin "Corb".

## Ref. L4033-P

**Product data** 

The "Corb" crow wall sconce is a fun and bold design piece that features a crow holding a light bulb in its beak. This wall sconce will add an original touch to any interior space, creating an atmosphere full of charm and creativity. Available in black color. \*\*E27 bulb socket - Not included\*\*