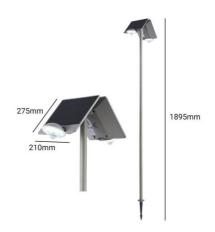

## Ref. SL20

Double Solar Outdoor Lantern. Solar LED lantern for outdoor use with motion and light sensor. With double Solar Reflector of 3.6W power each and a luminous intensity of 260 lumens. More energy storage than many others. Maximum height of 190 cm. Wireless connection and equipped with batteries. Automatic charging. Adjustable lighting. High-performance SMD 3030 LED chip. Intelligent light control, automatically charges during the day to illuminate at night. Rechargeable lithium battery of 2600 mAh with 30 hours of light when fully charged. The color temperature is a cool tone of 6000°K. Light beam opening angle of 120 degrees. IP44 protection rating for outdoor use, manufactured with high-quality materials.

1895mm