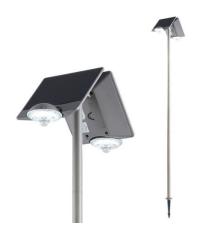

## Streetlight with double solar panel and IP44 sensor

## Ref. SL20

Double Solar Outdoor Lantern. Solar LED lantern for outdoor use with motion and light sensor. With double Solar Reflector of 3.6W power each and a luminous intensity of 260 lumens. More energy storage than many others. Maximum height of 190 cm. Wireless connection and equipped with batteries. Automatic charging. Adjustable lighting. High-performance SMD 3030 LED chip. Intelligent light control, automatically charges during the day to illuminate at night. Rechargeable lithium battery of 2600 mAh with 30 hours of light when fully charged. The color temperature is a cool tone of 6000°K. Light beam opening angle of 120 degrees. IP44 protection rating for outdoor use, manufactured with high-quality materials.