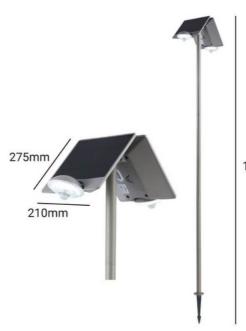

## Ref. SL20

Double Solar Outdoor Lantern. Solar LED lantern for outdoor use with motion and light sensor. With double Solar Reflector of 3.6W power each and a luminous intensity of 260 lumens. More energy storage than many others. Maximum height of 190 cm. Wireless connection and equipped with batteries. Automatic charging. Adjustable lighting. High-performance SMD 3030 LED chip. Intelligent light control, automatically charges during the day to illuminate at night. Rechargeable lithium battery of 2600 mAh with 30 hours of light when fully charged. The color temperature is a cool tone of 6000°K. Light beam opening angle of 120 degrees. IP44 protection rating for outdoor use, manufactured with high-quality materials.

1895mm