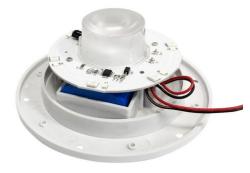

## Ref. MU2009-OPT

Replacement kit for RGBW rechargeable LED planters and furniture. The replacement for RGBW LED planters and furniture features a central optic to achieve lighting at a higher level than normal replacements. It is suggested for use in planters, LED chairs, and shapes that exceed 60cm in height. Power: 5W. Remote control, charger, and charging cable included.