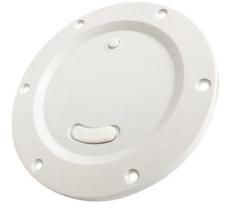

## Ref. MU2009-OPT

Replacement kit for RGBW rechargeable LED planters and furniture. The replacement for RGBW LED planters and furniture features a central optic to achieve lighting at a higher level than normal replacements. It is suggested for use in planters, LED chairs, and shapes that exceed 60cm in height. Power: 5W. Remote control, charger, and charging cable included.