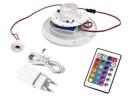

## Ref. MU2009-OPT

Replacement kit for RGBW rechargeable LED planters and furniture. The replacement for RGBW LED planters and furniture features a central optic to achieve lighting at a higher level than normal replacements. It is suggested for use in planters, LED chairs, and shapes that exceed 60cm in height. Power: 5W. Remote control, charger, and charging cable included.