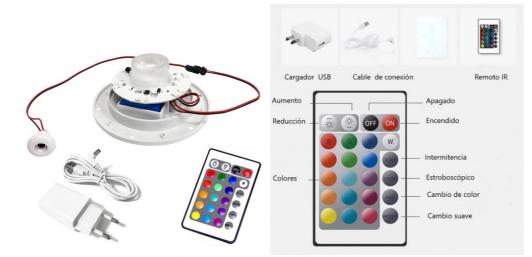

## Ref. MU2009-OPT

Replacement kit for RGBW rechargeable LED planters and furniture. The replacement for RGBW LED planters and furniture features a central optic to achieve lighting at a higher level than normal replacements. It is suggested for use in planters, LED chairs, and shapes that exceed 60cm in height. Power: 5W. Remote control, charger, and charging cable included.