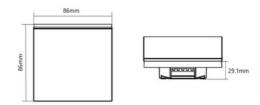

## Ref. SR-2300TS-DIM-EU

Monochrome wall touch panel with DALI output for dimming and switching up to 4 light zones. Made with highstrength tempered glass, it ensures smooth, flicker-free adjustment for different types of LED lighting. Compatible with 12-24V-DC DALI devices, easy to install and customizable with 3 scenes per zone.

## **Product data**

| Certs               | CE, ROHS   |
|---------------------|------------|
| Color control       | Monochrome |
| Guarantee           | 5 years    |
| IP                  | IP20       |
| Control system      | DALI       |
| Nominal Voltage (V) | 12-24V DC  |
| Outdoor Use         | No         |