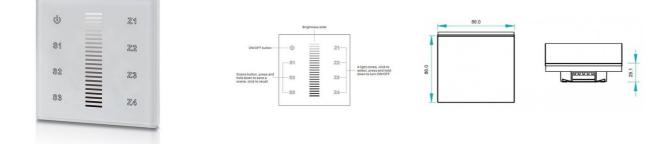

## Ref. SR-2300TS-DIM-EU

Monochrome wall touch panel with DALI output for dimming and switching up to 4 light zones. Made with highstrength tempered glass, it ensures smooth, flicker-free adjustment for different types of LED lighting. Compatible with 12-24V-DC DALI devices, easy to install and customizable with 3 scenes per zone.

## **Product data**

| Certs               | CE, ROHS   |
|---------------------|------------|
| Color control       | Monochrome |
| Guarantee           | 5 years    |
| IP                  | IP20       |
| Control system      | DALI       |
| Nominal Voltage (V) | 12-24V DC  |
| Outdoor Use         | No         |