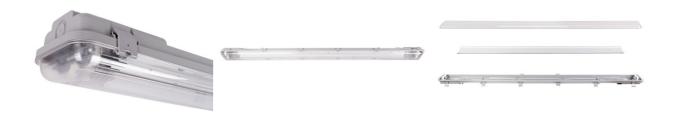

## Tri-proof batten for 2 150cm LED tubes - IP65

## Ref. B8480-2-150

Waterproof housing for two 150cm LED tubes, made of high-strength polycarbonate. Provides effective protection against dust and moisture, allowing for installation in humid and outdoor environments. \*\* Does not include LED tubes\*\*