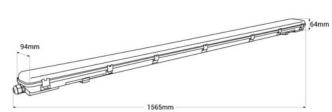

| Product data          |                                      |
|-----------------------|--------------------------------------|
| Сар                   | G13                                  |
| Certs                 | CE, ROHS                             |
| Dimensions (mm) LxWxH | 1565 x 94 x 64                       |
| Guarantee             | According to legal warranty: 3 years |
| IP                    | IP65                                 |
| Material              | Plastic                              |
| Material diffuser     | Polycarbonate                        |
| Temperature range     | -20°F ~ +40°F                        |
| Nominal Voltage (V)   | 220 - 240 V AC                       |
| Type of tube          | T8                                   |
| Outdoor Use           | If                                   |
| Recommended Use       | Industry, Parking                    |