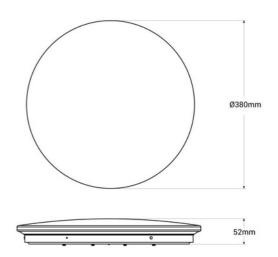

| D | roc | ٠ŀ | 10 | 10  | lа | ta |
|---|-----|----|----|-----|----|----|
|   | 100 | лυ | 16 | L W | ıu | LU |

| Opening angle (°)     | 120                                           |
|-----------------------|-----------------------------------------------|
| Certs                 | CE, ROHS                                      |
| CRI                   | 80-85                                         |
| Dimensions (mm) LxWxH | Ø380X52                                       |
| Dimmable              | No                                            |
| Form                  | Circular                                      |
| Guarantee             | According to legal warranty: 3 years          |
| IP                    | IP20                                          |
| Kelvin (K)            | 3000, 4000, 6000                              |
| Material              | Polycarbonate                                 |
| Material diffuser     | Polycarbonate                                 |
| Assembly              | Surface                                       |
| Orientable            | No                                            |
| Power (W)             | 24                                            |
| Sensor                | No                                            |
| Nominal Voltage (V)   | 220 - 240 V AC                                |
| Type of LED           | SMD 2835                                      |
| Key                   | ССТ                                           |
| Outdoor Use           | No                                            |
| Recommended Use       | Dining room, Bedrooms, Living room, Balconies |