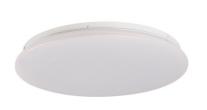

## Ref. B1762-24W-B

Surface-mounted circular ceiling light with a modern and elegant design, featuring an opal diffuser that allows for intense and uniform lighting, without dark spots or shadows. It incorporates a CCT temperature selector, allowing you to change the color temperature between warm white (3000K), neutral white (4000K), and cool white (6000K). It is a high efficiency luminaire, featuring a power of 24W and emitting a luminous flux of 1780 lumens, perfect for any interior space, which will enable significant energy savings.