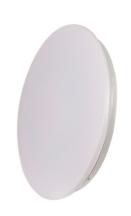

## Surface mounted LED CCT ceiling light - 24W - Ø38cm - 1780lm - IP20

## Ref. B1762-24W-B

Surface-mounted circular ceiling light with a modern and elegant design, featuring an opal diffuser that allows for intense and uniform lighting, without dark spots or shadows. It incorporates a CCT temperature selector, allowing you to change the color temperature between warm white (3000K), neutral white (4000K), and cool white (6000K). It is a high efficiency luminaire, featuring a power of 24W and emitting a luminous flux of 1780 lumens, perfect for any interior space, which will enable significant energy savings.