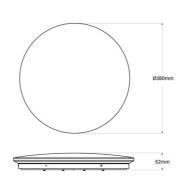

| D | roc | ٠ŀ | 10 | 10  | lа | ta |
|---|-----|----|----|-----|----|----|
|   | 100 | лυ | 16 | L W | ıu | LU |

| Opening angle (°)     | 120                                           |
|-----------------------|-----------------------------------------------|
| Certs                 | CE, ROHS                                      |
| CRI                   | 80-85                                         |
| Dimensions (mm) LxWxH | Ø380X52                                       |
| Dimmable              | No                                            |
| Form                  | Circular                                      |
| Guarantee             | According to legal warranty: 3 years          |
| IP                    | IP20                                          |
| Kelvin (K)            | 3000, 4000, 6000                              |
| Material              | Polycarbonate                                 |
| Material diffuser     | Polycarbonate                                 |
| Assembly              | Surface                                       |
| Orientable            | No                                            |
| Power (W)             | 24                                            |
| Sensor                | No                                            |
| Nominal Voltage (V)   | 220 - 240 V AC                                |
| Type of LED           | SMD 2835                                      |
| Key                   | ССТ                                           |
| Outdoor Use           | No                                            |
| Recommended Use       | Dining room, Bedrooms, Living room, Balconies |