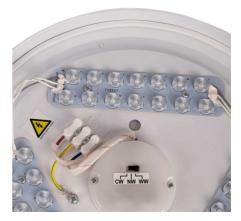

## Ref. B1762-18W-B

Circular surface-mounted ceiling light with a modern and elegant design, featuring an opal diffuser that allows for intense and even illumination, without dark spots or shadows. It incorporates a CCT color temperature selector, allowing you to modify the color temperature between warm white (3000K), neutral white (4000K), and cool white (6000K). It is a lighting fixture with high efficiency, featuring a power of 18W and emitting a luminous flux of 1470 lumens, perfect for any interior space, which will allow for a significant energy saving.