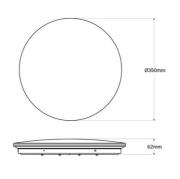

## Product data

| Opening angle (°)     | 120                                  |
|-----------------------|--------------------------------------|
| Certs                 | CE, ROHS                             |
| CRI                   | 80-85                                |
| Dimensions (mm) LxWxH | Ø350X62                              |
| Dimmable              | No                                   |
| Form                  | Circular                             |
| Guarantee             | According to legal warranty: 3 years |
| IP                    | IP20                                 |
| Kelvin (K)            | 3000, 4000, 6000                     |
| Material              | Polycarbonate                        |
| Material diffuser     | Polycarbonate                        |
| Assembly              | Surface                              |
| Orientable            | No                                   |
| Power (W)             | 18                                   |
| Sensor                | No                                   |
| Nominal Voltage (V)   | 220 - 240 V AC                       |
| Type of LED           | SMD 2835                             |
| Кеу                   | ССТ                                  |
| Outdoor Use           | No                                   |
| Recommended Use       | Dining room, Bedrooms, Living room   |
|                       |                                      |