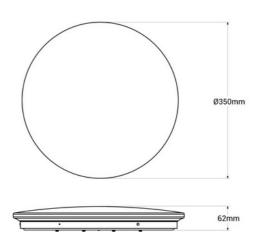

## Product data

| Opening angle (°)     | 120                                  |
|-----------------------|--------------------------------------|
| Certs                 | CE, ROHS                             |
| CRI                   | 80-85                                |
| Dimensions (mm) LxWxH | Ø350X62                              |
| Dimmable              | No                                   |
| Form                  | Circular                             |
| Guarantee             | According to legal warranty: 3 years |
| IP                    | IP20                                 |
| Kelvin (K)            | 3000, 4000, 6000                     |
| Material              | Polycarbonate                        |
| Material diffuser     | Polycarbonate                        |
| Assembly              | Surface                              |
| Orientable            | No                                   |
| Power (W)             | 18                                   |
| Sensor                | No                                   |
| Nominal Voltage (V)   | 220 - 240 V AC                       |
| Type of LED           | SMD 2835                             |
| Кеу                   | ССТ                                  |
| Outdoor Use           | No                                   |
| Recommended Use       | Dining room, Bedrooms, Living room   |
|                       |                                      |