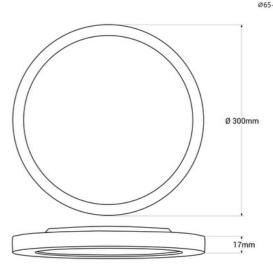

## Outdoor LED CCT ceiling light - 24W - Ø30cm - 2300lm - IP44

## Ref. B1761-24W-B

CCT Round LED Ceiling Light with modern and ultra-slim design. Due to its IP44 protection rating, it can be installed in covered outdoor areas or damp zones and allows for both surface and recessed installation. Incorporates a CCT temperature selector, allowing you to modify the color temperature between warm white (3000K), neutral white (4000K), and cool white (6000K). It is a high-efficiency luminaire, with a power of 24W and emits a luminous flux of 2300 lumens, allowing for significant energy savings.

## **Product data**

| Housing color           | White (use)                             |
|-------------------------|-----------------------------------------|
| Opening angle (°)       | 120                                     |
| Certs                   | CE, ROHS                                |
| Energy efficiency class | F                                       |
| CRI                     | 80-85                                   |
| Dimmable                | No                                      |
| Form                    | Circular                                |
| Guarantee               | According to legal warranty: 3 years    |
| IP                      | IP44                                    |
| Kelvin (K)              | 3000, 4000, 6000                        |
| Material                | Polycarbonate                           |
| Material diffuser       | Polycarbonate                           |
| Assembly                | Built-in or Surface                     |
| Orientable              | No                                      |
| Power (W)               | 24                                      |
| Sensor                  | No                                      |
| Nominal Voltage (V)     | 220 - 240 V AC                          |
| Type of LED             | SMD 2835                                |
| Key                     | ССТ                                     |
| Outdoor Use             | If                                      |
| Recommended Use         | Fascias, Terraces, Balconies, Bathrooms |