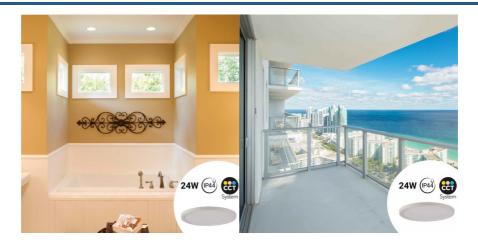

## Ref. B1761-24W-B

CCT Round LED Ceiling Light with modern and ultra-slim design. Due to its IP44 protection rating, it can be installed in covered outdoor areas or damp zones and allows for both surface and recessed installation. Incorporates a CCT temperature selector, allowing you to modify the color temperature between warm white (3000K), neutral white (4000K), and cool white (6000K). It is a high-efficiency luminaire, with a power of 24W and emits a luminous flux of 2300 lumens, allowing for significant energy savings.

## **Product data**

| Housing color           | White (use)                             |
|-------------------------|-----------------------------------------|
| Opening angle (°)       | 120                                     |
| Certs                   | CE, ROHS                                |
| Energy efficiency class | F                                       |
| CRI                     | 80-85                                   |
| Dimmable                | No                                      |
| Form                    | Circular                                |
| Guarantee               | According to legal warranty: 3 years    |
| IP                      | IP44                                    |
| Kelvin (K)              | 3000, 4000, 6000                        |
| Material                | Polycarbonate                           |
| Material diffuser       | Polycarbonate                           |
| Assembly                | Built-in or Surface                     |
| Orientable              | No                                      |
| Power (W)               | 24                                      |
| Sensor                  | No                                      |
| Nominal Voltage (V)     | 220 - 240 V AC                          |
| Type of LED             | SMD 2835                                |
| Key                     | ССТ                                     |
| Outdoor Use             | If                                      |
| Recommended Use         | Fascias, Terraces, Balconies, Bathrooms |