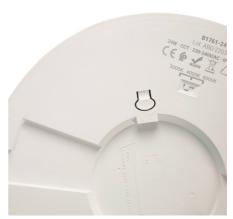

## **Product data**

| Housing color           | White (use)                             |
|-------------------------|-----------------------------------------|
| Opening angle (°)       | 120                                     |
| Certs                   | CE, ROHS                                |
| Energy efficiency class | F                                       |
| CRI                     | 80-85                                   |
| Dimmable                | No                                      |
| Form                    | Circular                                |
| Guarantee               | According to legal warranty: 3 years    |
| IP                      | IP44                                    |
| Kelvin (K)              | 3000, 4000, 6000                        |
| Material                | Polycarbonate                           |
| Material diffuser       | Polycarbonate                           |
| Assembly                | Built-in or Surface                     |
| Orientable              | No                                      |
| Power (W)               | 24                                      |
| Sensor                  | No                                      |
| Nominal Voltage (V)     | 220 - 240 V AC                          |
| Type of LED             | SMD 2835                                |
| Key                     | ССТ                                     |
| Outdoor Use             | If                                      |
| Recommended Use         | Fascias, Terraces, Balconies, Bathrooms |