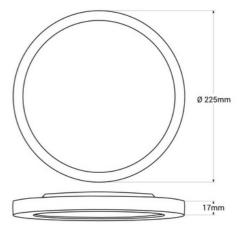

## Outdoor LED CCT ceiling light - 18W - Ø22,5cm - 1450lm - IP44

## Ref. B1761-18W-B

LED CCT Circular Ceiling Light with a modern and ultra-thin design. Due to its IP44 protection rating, it can be installed in covered outdoor areas or damp locations and allows for installation on the surface or recessed. It incorporates a CCT temperature selector, making it possible to modify the color temperature between warm white (3000 K), neutral white (4000 K), and cool white (6000 K). It is a high-efficiency luminaire, featuring a power of 18W and emitting a luminous flux of 1650 lumens, allowing for significant energy savings.

## **Product data**

| Housing color           | White (use)                             |
|-------------------------|-----------------------------------------|
| Opening angle (°)       | 120                                     |
| Certs                   | CE, ROHS                                |
| Energy efficiency class | F                                       |
| CRI                     | 80-85                                   |
| Dimmable                | No                                      |
| Form                    | Circular, Ultrafine                     |
| Guarantee               | According to legal warranty: 3 years    |
| IP                      | IP44                                    |
| Kelvin (K)              | 3000, 4000, 6000                        |
| Lumens (Lm)             | 1650                                    |
| Material                | Polycarbonate                           |
| Material diffuser       | Polycarbonate                           |
| Assembly                | Built-in or Surface                     |
| Orientable              | No                                      |
| Power (W)               | 18                                      |
| Sensor                  | No                                      |
| Nominal Voltage (V)     | 220 - 240 V AC                          |
| Type of LED             | SMD 2835                                |
| Key                     | ССТ                                     |
| Outdoor Use             | lf                                      |
| Recommended Use         | Fascias, Terraces, Balconies, Bathrooms |