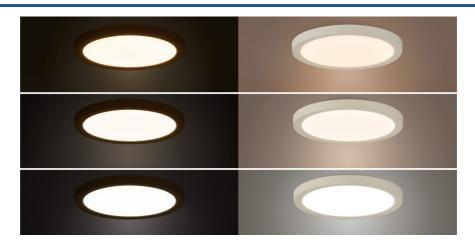

## Ref. B1761-18W-B

LED CCT Circular Ceiling Light with a modern and ultra-thin design. Due to its IP44 protection rating, it can be installed in covered outdoor areas or damp locations and allows for installation on the surface or recessed. It incorporates a CCT temperature selector, making it possible to modify the color temperature between warm white (3000 K), neutral white (4000 K), and cool white (6000 K). It is a high-efficiency luminaire, featuring a power of 18W and emitting a luminous flux of 1650 lumens, allowing for significant energy savings.

## **Product data**

| Housing color           | White (use)                             |
|-------------------------|-----------------------------------------|
| Opening angle (°)       | 120                                     |
| Certs                   | CE, ROHS                                |
| Energy efficiency class | F                                       |
| CRI                     | 80-85                                   |
| Dimmable                | No                                      |
| Form                    | Circular, Ultrafine                     |
| Guarantee               | According to legal warranty: 3 years    |
| IP                      | IP44                                    |
| Kelvin (K)              | 3000, 4000, 6000                        |
| Lumens (Lm)             | 1650                                    |
| Material                | Polycarbonate                           |
| Material diffuser       | Polycarbonate                           |
| Assembly                | Built-in or Surface                     |
| Orientable              | No                                      |
| Power (W)               | 18                                      |
| Sensor                  | No                                      |
| Nominal Voltage (V)     | 220 - 240 V AC                          |
| Type of LED             | SMD 2835                                |
| Key                     | ССТ                                     |
| Outdoor Use             | lf                                      |
| Recommended Use         | Fascias, Terraces, Balconies, Bathrooms |