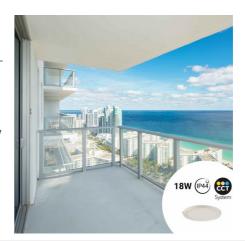

## Ref. B1761-18W-B

LED CCT Circular Ceiling Light with a modern and ultra-thin design. Due to its IP44 protection rating, it can be installed in covered outdoor areas or damp locations and allows for installation on the surface or recessed. It incorporates a CCT temperature selector, making it possible to modify the color temperature between warm white (3000 K), neutral white (4000 K), and cool white (6000 K). It is a high-efficiency luminaire, featuring a power of 18W and emitting a luminous flux of 1650 lumens, allowing for significant energy savings.

## **Product data**

| Housing color           | White (use)                             |
|-------------------------|-----------------------------------------|
| Opening angle (°)       | 120                                     |
| Certs                   | CE, ROHS                                |
| Energy efficiency class | F                                       |
| CRI                     | 80-85                                   |
| Dimmable                | No                                      |
| Form                    | Circular, Ultrafine                     |
| Guarantee               | According to legal warranty: 3 years    |
| IP                      | IP44                                    |
| Kelvin (K)              | 3000, 4000, 6000                        |
| Lumens (Lm)             | 1650                                    |
| Material                | Polycarbonate                           |
| Material diffuser       | Polycarbonate                           |
| Assembly                | Built-in or Surface                     |
| Orientable              | No                                      |
| Power (W)               | 18                                      |
| Sensor                  | No                                      |
| Nominal Voltage (V)     | 220 - 240 V AC                          |
| Type of LED             | SMD 2835                                |
| Key                     | ССТ                                     |
| Outdoor Use             | lf                                      |
| Recommended Use         | Fascias, Terraces, Balconies, Bathrooms |