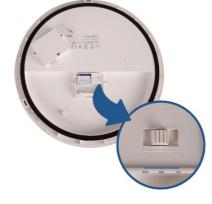

## Product data

| Housing color           | White (use), Black (use)                |
|-------------------------|-----------------------------------------|
| Housing color           |                                         |
| Opening angle (°)       | 120                                     |
| Certs                   | CE, ROHS                                |
| Energy efficiency class | F                                       |
| CRI                     | 80-85                                   |
| Dimmable                | No                                      |
| Form                    | Circular                                |
| Guarantee               | According to legal warranty: 3 years    |
| IP                      | IP65                                    |
| Kelvin (K)              | 3000, 4000, 6000                        |
| Material                | Polycarbonate                           |
| Material diffuser       | Polycarbonate                           |
| Assembly                | Surface                                 |
| Orientable              | No                                      |
| Power (W)               | 30                                      |
| Sensor                  | No                                      |
| Nominal Voltage (V)     | 220 - 240 V AC                          |
| Type of LED             | SMD 2835                                |
| Кеу                     | ССТ                                     |
| Recommended Use         | Fascias, Terraces, Balconies, Bathrooms |