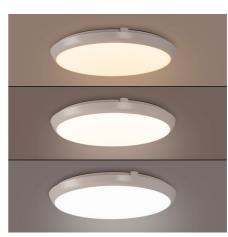

## Watertight LED CCT ceiling light - 30W - Ø35cm - 3180lm - IP65

The LED ceiling light features a modern and elegant design, with an IP65 protection rating, which ensures its waterproofing against external factors, allowing for installation in outdoor settings. It has a power of 30W and its opal diffuser ensures even lighting, free of dark spots. In addition, it includes a CCT temperature selector that allows you to modify the color temperature between warm white (3000K), neutral white (4000K), and cool white (6000K). Available in white or black exterior color.