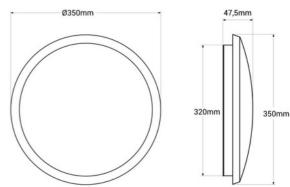

## Watertight LED CCT ceiling light - 30W - Ø35cm - 3180lm - IP65

The LED ceiling light features a modern and elegant design, with an IP65 protection rating, which ensures its waterproofing against external factors, allowing for installation in outdoor settings. It has a power of 30W and its opal diffuser ensures even lighting, free of dark spots. In addition, it includes a CCT temperature selector that allows you to modify the color temperature between warm white (3000K), neutral white (4000K), and cool white (6000K). Available in white or black exterior color.