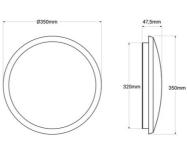

## Product data

| Housing color           | White (use), Black (use)                |
|-------------------------|-----------------------------------------|
| Housing color           |                                         |
| Opening angle (°)       | 120                                     |
| Certs                   | CE, ROHS                                |
| Energy efficiency class | F                                       |
| CRI                     | 80-85                                   |
| Dimmable                | No                                      |
| Form                    | Circular                                |
| Guarantee               | According to legal warranty: 3 years    |
| IP                      | IP65                                    |
| Kelvin (K)              | 3000, 4000, 6000                        |
| Material                | Polycarbonate                           |
| Material diffuser       | Polycarbonate                           |
| Assembly                | Surface                                 |
| Orientable              | No                                      |
| Power (W)               | 30                                      |
| Sensor                  | No                                      |
| Nominal Voltage (V)     | 220 - 240 V AC                          |
| Type of LED             | SMD 2835                                |
| Кеу                     | ССТ                                     |
| Recommended Use         | Fascias, Terraces, Balconies, Bathrooms |