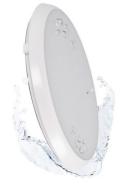

## Watertight LED CCT ceiling light - 30W - Ø35cm - 3180lm - IP65

The LED ceiling light features a modern and elegant design, with an IP65 protection rating, which ensures its waterproofing against external factors, allowing for installation in outdoor settings. It has a power of 30W and its opal diffuser ensures even lighting, free of dark spots. In addition, it includes a CCT temperature selector that allows you to modify the color temperature between warm white (3000K), neutral white (4000K), and cool white (6000K). Available in white or black exterior color.