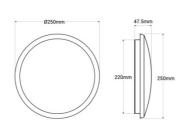

## Watertight LED CCT ceiling light - 18W - Ø25cm - 1920lm - IP65

The LED panel features a modern and elegant design, with an IP65 protection rating, which guarantees its waterproofing against external factors, allowing for installation outdoors. It has a power of 18W and its opal diffuser ensures uniform lighting, free from dark spots. In addition, it features a CCT temperature selector that allows you to adjust the color temperature between warm white (3000K), neutral white (4000K), and cool white (6000K). Available in white or black exterior color.

## **Product data**

| Housing color           | White (use), Black (use)                |
|-------------------------|-----------------------------------------|
| Opening angle (°)       | 120                                     |
| Certs                   | CE, ROHS                                |
| Energy efficiency class | F                                       |
| CRI                     | 80-85                                   |
| Dimmable                | No                                      |
| Form                    | Circular                                |
| Guarantee               | According to legal warranty: 3 years    |
| IP                      | IP65                                    |
| Kelvin (K)              | 3000, 4000, 6000                        |
| Material                | Polycarbonate                           |
| Material diffuser       | Polycarbonate                           |
| Assembly                | Surface                                 |
| Orientable              | No                                      |
| Power (W)               | 18                                      |
| Sensor                  | No                                      |
| Nominal Voltage (V)     | 220 - 240 V AC                          |
| Type of LED             | SMD 2835                                |
| Key                     | ССТ                                     |
| Outdoor Use             | If                                      |
| Recommended Use         | Fascias, Terraces, Balconies, Bathrooms |
|                         |                                         |