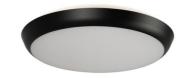

## Watertight LED CCT ceiling light - 18W - Ø25cm - 1920lm - IP65

The LED panel features a modern and elegant design, with an IP65 protection rating, which guarantees its waterproofing against external factors, allowing for installation outdoors. It has a power of 18W and its opal diffuser ensures uniform lighting, free from dark spots. In addition, it features a CCT temperature selector that allows you to adjust the color temperature between warm white (3000K), neutral white (4000K), and cool white (6000K). Available in white or black exterior color.

## **Product variants**

Reference Attributes

B1760-18W-B Housing color: White (use)

B1760-18W-N Housing color: Black (use)