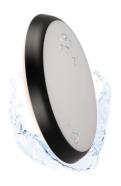

## Watertight LED CCT ceiling light - 18W - Ø25cm - 1920lm - IP65

The LED panel features a modern and elegant design, with an IP65 protection rating, which guarantees its waterproofing against external factors, allowing for installation outdoors. It has a power of 18W and its opal diffuser ensures uniform lighting, free from dark spots. In addition, it features a CCT temperature selector that allows you to adjust the color temperature between warm white (3000K), neutral white (4000K), and cool white (6000K). Available in white or black exterior color.