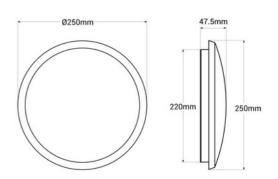

## Watertight LED CCT ceiling light - 18W - Ø25cm - 1920lm - IP65

The LED panel features a modern and elegant design, with an IP65 protection rating, which guarantees its waterproofing against external factors, allowing for installation outdoors. It has a power of 18W and its opal diffuser ensures uniform lighting, free from dark spots. In addition, it features a CCT temperature selector that allows you to adjust the color temperature between warm white (3000K), neutral white (4000K), and cool white (6000K). Available in white or black exterior color.

## **Product data**

| Housing color           | White (use), Black (use)                |
|-------------------------|-----------------------------------------|
| Opening angle (°)       | 120                                     |
| Certs                   | CE, ROHS                                |
| Energy efficiency class | F                                       |
| CRI                     | 80-85                                   |
| Dimmable                | No                                      |
| Form                    | Circular                                |
| Guarantee               | According to legal warranty: 3 years    |
| IP                      | IP65                                    |
| Kelvin (K)              | 3000, 4000, 6000                        |
| Material                | Polycarbonate                           |
| Material diffuser       | Polycarbonate                           |
| Assembly                | Surface                                 |
| Orientable              | No                                      |
| Power (W)               | 18                                      |
| Sensor                  | No                                      |
| Nominal Voltage (V)     | 220 - 240 V AC                          |
| Type of LED             | SMD 2835                                |
| Key                     | ССТ                                     |
| Outdoor Use             | If                                      |
| Recommended Use         | Fascias, Terraces, Balconies, Bathrooms |
|                         |                                         |