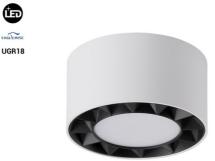

## Ceiling light LED 18W - UGR18 - Driver Eaglerise

Minimalist design ceiling lamp made of high-quality aluminum, available in white or black color. It emits a light in warm white tone (3000K), with a power of 18W. It stands out for providing high-quality lighting, with a high color rendering index (CRI>80) and a low glare index (UGR<18), ensuring great visual comfort for the user. It is equipped with a Eaglerise driver and other high-quality components ensuring efficiency and durability.

## **Product data**

| Housing color                          | White (use), Black (use)               |
|----------------------------------------|----------------------------------------|
| Opening angle (°)                      | 24                                     |
| Certs                                  | CE, ROHS                               |
| Energy efficiency class                | G                                      |
| CRI                                    | 90-95                                  |
| Dimensions (mm) LxWxH                  | Ø112 X 63                              |
| Dimmable                               | No                                     |
| Driver                                 | Eaglerise                              |
| Style                                  | Minimalist                             |
| Guarantee                              | According to legal warranty: 3 years   |
| IP                                     | IP20                                   |
| Kelvin (K)                             | 3000                                   |
| Lumens (Lm)                            | 1600                                   |
| Material                               | Aluminum                               |
| Material diffuser                      | Polycarbonate                          |
| Assembly                               | Surface                                |
| Orientable                             | No                                     |
| Power (W)                              | 18                                     |
| Nominal Voltage (V)                    | 220 - 240 V AC                         |
| Key                                    | Warm white                             |
| Outdoor Use                            | No                                     |
| Recommended Use Dining room, Hotels, 0 | Offices, Kitchens, Museums - Galleries |