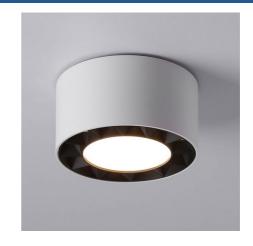

## Ceiling light LED 18W - UGR18 - Driver Eaglerise

Minimalist design ceiling lamp made of high-quality aluminum, available in white or black color. It emits a light in warm white tone (3000K), with a power of 18W. It stands out for providing high-quality lighting, with a high color rendering index (CRI>80) and a low glare index (UGR<18), ensuring great visual comfort for the user. It is equipped with a Eaglerise driver and other high-quality components ensuring efficiency and durability.

## **Product data**

| Housing color                          | White (use), Black (use)               |
|----------------------------------------|----------------------------------------|
| Opening angle (°)                      | 24                                     |
| Certs                                  | CE, ROHS                               |
| Energy efficiency class                | G                                      |
| CRI                                    | 90-95                                  |
| Dimensions (mm) LxWxH                  | Ø112 X 63                              |
| Dimmable                               | No                                     |
| Driver                                 | Eaglerise                              |
| Style                                  | Minimalist                             |
| Guarantee                              | According to legal warranty: 3 years   |
| IP                                     | IP20                                   |
| Kelvin (K)                             | 3000                                   |
| Lumens (Lm)                            | 1600                                   |
| Material                               | Aluminum                               |
| Material diffuser                      | Polycarbonate                          |
| Assembly                               | Surface                                |
| Orientable                             | No                                     |
| Power (W)                              | 18                                     |
| Nominal Voltage (V)                    | 220 - 240 V AC                         |
| Key                                    | Warm white                             |
| Outdoor Use                            | No                                     |
| Recommended Use Dining room, Hotels, 0 | Offices, Kitchens, Museums - Galleries |