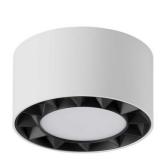

## Ceiling light LED 18W - UGR18 - Driver Eaglerise

Minimalist design ceiling lamp made of high-quality aluminum, available in white or black color. It emits a light in warm white tone (3000K), with a power of 18W. It stands out for providing high-quality lighting, with a high color rendering index (CRI>80) and a low glare index (UGR<18), ensuring great visual comfort for the user. It is equipped with a Eaglerise driver and other high-quality components ensuring efficiency and durability.

## **Product data**

| Housing color                          | White (use), Black (use)               |
|----------------------------------------|----------------------------------------|
| Opening angle (°)                      | 24                                     |
| Certs                                  | CE, ROHS                               |
| Energy efficiency class                | G                                      |
| CRI                                    | 90-95                                  |
| Dimensions (mm) LxWxH                  | Ø112 X 63                              |
| Dimmable                               | No                                     |
| Driver                                 | Eaglerise                              |
| Style                                  | Minimalist                             |
| Guarantee                              | According to legal warranty: 3 years   |
| IP                                     | IP20                                   |
| Kelvin (K)                             | 3000                                   |
| Lumens (Lm)                            | 1600                                   |
| Material                               | Aluminum                               |
| Material diffuser                      | Polycarbonate                          |
| Assembly                               | Surface                                |
| Orientable                             | No                                     |
| Power (W)                              | 18                                     |
| Nominal Voltage (V)                    | 220 - 240 V AC                         |
| Key                                    | Warm white                             |
| Outdoor Use                            | No                                     |
| Recommended Use Dining room, Hotels, 0 | Offices, Kitchens, Museums - Galleries |