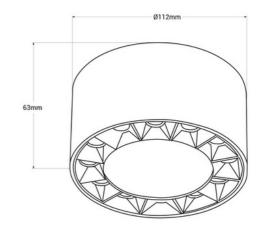

## **Product data**

| Housing color                          | White (use), Black (use)               |
|----------------------------------------|----------------------------------------|
| Opening angle (°)                      | 24                                     |
| Certs                                  | CE, ROHS                               |
| Energy efficiency class                | G                                      |
| CRI                                    | 90-95                                  |
| Dimensions (mm) LxWxH                  | Ø112 X 63                              |
| Dimmable                               | No                                     |
| Driver                                 | Eaglerise                              |
| Style                                  | Minimalist                             |
| Guarantee                              | According to legal warranty: 3 years   |
| IP                                     | IP20                                   |
| Kelvin (K)                             | 3000                                   |
| Lumens (Lm)                            | 1600                                   |
| Material                               | Aluminum                               |
| Material diffuser                      | Polycarbonate                          |
| Assembly                               | Surface                                |
| Orientable                             | No                                     |
| Power (W)                              | 18                                     |
| Nominal Voltage (V)                    | 220 - 240 V AC                         |
| Key                                    | Warm white                             |
| Outdoor Use                            | No                                     |
| Recommended Use Dining room, Hotels, 0 | Offices, Kitchens, Museums - Galleries |