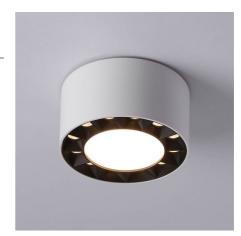

## Ceiling light LED 18W - UGR18 - Driver Eaglerise

Minimalist design ceiling lamp made of high-quality aluminum, available in white or black color. It emits a light in warm white tone (3000K), with a power of 18W. It stands out for providing high-quality lighting, with a high color rendering index (CRI>80) and a low glare index (UGR<18), ensuring great visual comfort for the user. It is equipped with a Eaglerise driver and other high-quality components ensuring efficiency and durability.