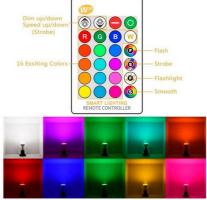

## Ref. BC1-GU10-RGBW

GU10 5W RGBW LED Bulb with remote control and color change. Very easy to use, adjusts brightness, color, and effects with a simple remote control. The remote is compatible with other RGBWW bulbs. Power of 5W with a beam angle of 100° and 400 lumens. Being RGBW allows for two types of use: as decorative colored light or as white light. Remote control with included battery. 3-year warranty.