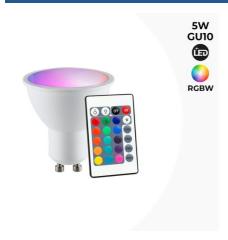

## Ref. BC1-GU10-RGBW

GU10 5W RGBW LED Bulb with remote control and color change. Very easy to use, adjusts brightness, color, and effects with a simple remote control. The remote is compatible with other RGBWW bulbs. Power of 5W with a beam angle of 100° and 400 lumens. Being RGBW allows for two types of use: as decorative colored light or as white light. Remote control with included battery. 3-year warranty.