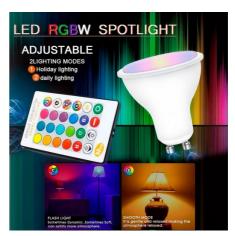

## Ref. BC1-GU10-RGBW

GU10 5W RGBW LED Bulb with remote control and color change. Very easy to use, adjusts brightness, color, and effects with a simple remote control. The remote is compatible with other RGBWW bulbs. Power of 5W with a beam angle of 100° and 400 lumens. Being RGBW allows for two types of use: as decorative colored light or as white light. Remote control with included battery. 3-year warranty.