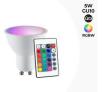

## Ref. BC1-GU10-RGBW

GU10 5W RGBW LED Bulb with remote control and color change. Very easy to use, adjusts brightness, color, and effects with a simple remote control. The remote is compatible with other RGBWW bulbs. Power of 5W with a beam angle of 100° and 400 lumens. Being RGBW allows for two types of use: as decorative colored light or as white light. Remote control with included battery. 3-year warranty.