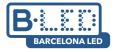

## LED pool spotlight - 12V AC - 24W -Submersible - IP68

24W submersible LED pool light, available in warm white and cool white tones. It is designed for surface mounting. It has the highest waterproof rating on the market: IP68, ensuring its resistance and durability. With exceptional light quality, these pool lights are perfect for illuminating and enhancing aquatic areas in hotels, sports centers, and more. Don't miss the opportunity to transform your aquatic spaces with style and efficiency! Suitable for saltwater and freshwater

## Product data

| Light temperature       | 3000°K, 6000K                        |
|-------------------------|--------------------------------------|
| Opening angle (°)       | 120                                  |
| Certs                   | CE, ROHS                             |
| Energy efficiency class | A+ (2021)                            |
| Dimensions (mm) LxWxH   | Ø295x70                              |
| Dimmable                | No                                   |
| Frequency of Use        | normal                               |
| Guarantee               | According to legal warranty: 3 years |
| IP                      | IP68                                 |
| Kelvin (K)              | 3000, 6500                           |
| Material                | Polycarbonate                        |
| Assembly                | Surface                              |
| Power (W)               | 24                                   |
| Temperature range       | -0°F ~ 55°F                          |
| Nominal Voltage (V)     | 12V AC                               |
| Type of LED             | SMD 2835                             |
| Кеу                     | Warm white, Cold white               |
| Outdoor Use             | lf                                   |
| Recommended Use         | Garden, Swimming Pools               |
| Service life (h)        | 25,000                               |