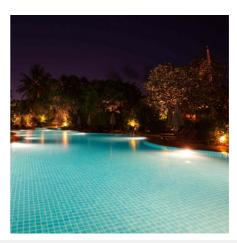

## Product data

| Light temperature       | 3000°K, 6000K                        |
|-------------------------|--------------------------------------|
| Opening angle (°)       | 120                                  |
| Certs                   | CE, ROHS                             |
| Energy efficiency class | A+ (2021)                            |
| Dimensions (mm) LxWxH   | Ø295x70                              |
| Dimmable                | No                                   |
| Frequency of Use        | normal                               |
| Guarantee               | According to legal warranty: 3 years |
| IP                      | IP68                                 |
| Kelvin (K)              | 3000, 6500                           |
| Material                | Polycarbonate                        |
| Assembly                | Surface                              |
| Power (W)               | 24                                   |
| Temperature range       | -0°F ~ 55°F                          |
| Nominal Voltage (V)     | 12V AC                               |
| Type of LED             | SMD 2835                             |
| Кеу                     | Warm white, Cold white               |
| Outdoor Use             | lf                                   |
| Recommended Use         | Garden, Swimming Pools               |
| Service life (h)        | 25,000                               |