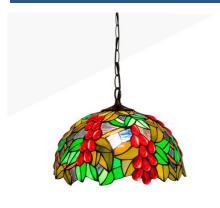

## Ref. L3079

This design is part of our collection of Tiffany-inspired lamps, which embodies the rustic charm of a vintage-style lamp. This pendant lamp features a beautiful semi-circular glass shade in shades of green, yellow, and red made up of individual pieces. Like all our Tiffany-style lamps, it is made from high-quality materials, including details of molded steel and a beautifully crafted glass shade. \*\*Accepts E27 bulb (not included)\*\*