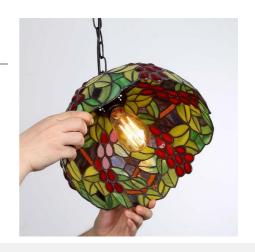

## Ref. L3079

This design is part of our collection of Tiffany-inspired lamps, which embodies the rustic charm of a vintage-style lamp. This pendant lamp features a beautiful semi-circular glass shade in shades of green, yellow, and red made up of individual pieces. Like all our Tiffany-style lamps, it is made from high-quality materials, including details of molded steel and a beautifully crafted glass shade. \*\*Accepts E27 bulb (not included)\*\*