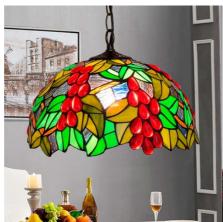

## Ref. L3079

This design is part of our collection of Tiffany-inspired lamps, which embodies the rustic charm of a vintage-style lamp. This pendant lamp features a beautiful semi-circular glass shade in shades of green, yellow, and red made up of individual pieces. Like all our Tiffany-style lamps, it is made from high-quality materials, including details of molded steel and a beautifully crafted glass shade. \*\*Accepts E27 bulb (not included)\*\*