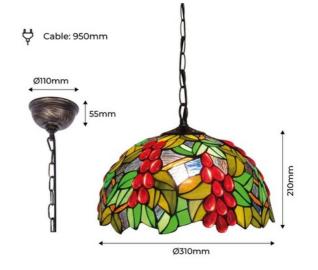

## Ref. L3079

This design is part of our collection of Tiffany-inspired lamps, which embodies the rustic charm of a vintage-style lamp. This pendant lamp features a beautiful semi-circular glass shade in shades of green, yellow, and red made up of individual pieces. Like all our Tiffany-style lamps, it is made from high-quality materials, including details of molded steel and a beautifully crafted glass shade. \*\*Accepts E27 bulb (not included)\*\*

## Product data

| Сар                   | E27          |
|-----------------------|--------------|
| Certs                 | CE, ROHS     |
| Dimensions (mm) LxWxH | Ø310x210mm   |
| Style                 | Vintage      |
| Guarantee             | 10 years     |
| IP                    | IP20         |
| Maximum power (W)     | 40W          |
| Nominal Voltage (V)   | 220-240 V/AC |