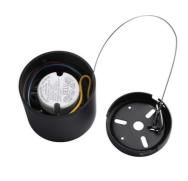

## Ceiling light LED 8W - UGR18 - Driver Eaglerise

Minimalist design ceiling lamp made of high-quality aluminum, available in white or black. It emits a light in warm white tone (3000K), with a power of 8W. It stands out for providing high-quality lighting, with a high color rendering index (CRI>80) and a low glare index (UGR<18), ensuring great visual comfort for the user. It is equipped with a Eaglerise driver and other high-quality components ensuring efficiency and durability.

## Product data

| Housing color                                             | White (use), Black (use)                 |
|-----------------------------------------------------------|------------------------------------------|
| Opening angle (°)                                         | 24                                       |
| Certs                                                     | CE, ROHS                                 |
| Energy efficiency class                                   | G                                        |
| Connection                                                | Point of light                           |
| CRI                                                       | 80-85                                    |
| Dimensions (mm) LxWxH                                     | Ø73x60                                   |
| Dimmable                                                  | No                                       |
| Driver                                                    | Eaglerise                                |
| Style                                                     | Minimalist                               |
| Guarantee                                                 | According to legal warranty: 3 years     |
| IP                                                        | IP20                                     |
| Kelvin (K)                                                | 3000                                     |
| Lumens (Lm)                                               | 440                                      |
| Material                                                  | Aluminum                                 |
| Material diffuser                                         | Polycarbonate                            |
| Assembly                                                  | Surface                                  |
| Orientable                                                | No                                       |
| Power (W)                                                 | 8                                        |
| Nominal Voltage (V)                                       | 220 - 240 V AC                           |
| Key                                                       | Warm white                               |
| Outdoor Use                                               | No                                       |
| Recommended UseDining room, Hotels, Offices, Kitchens, Co | mmerce, Living room, Museums - Galleries |
| Service life (h)                                          | 25,000                                   |