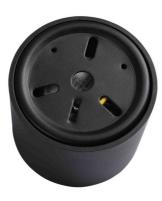

## Ceiling light LED 8W - UGR18 - Driver Eaglerise

Minimalist design ceiling lamp made of high-quality aluminum, available in white or black. It emits a light in warm white tone (3000K), with a power of 8W. It stands out for providing high-quality lighting, with a high color rendering index (CRI>80) and a low glare index (UGR<18), ensuring great visual comfort for the user. It is equipped with a Eaglerise driver and other high-quality components ensuring efficiency and durability.

## Product data

| Housing color                                             | White (use), Black (use)                 |
|-----------------------------------------------------------|------------------------------------------|
| Opening angle (°)                                         | 24                                       |
| Certs                                                     | CE, ROHS                                 |
| Energy efficiency class                                   | G                                        |
| Connection                                                | Point of light                           |
| CRI                                                       | 80-85                                    |
| Dimensions (mm) LxWxH                                     | Ø73x60                                   |
| Dimmable                                                  | No                                       |
| Driver                                                    | Eaglerise                                |
| Style                                                     | Minimalist                               |
| Guarantee                                                 | According to legal warranty: 3 years     |
| IP                                                        | IP20                                     |
| Kelvin (K)                                                | 3000                                     |
| Lumens (Lm)                                               | 440                                      |
| Material                                                  | Aluminum                                 |
| Material diffuser                                         | Polycarbonate                            |
| Assembly                                                  | Surface                                  |
| Orientable                                                | No                                       |
| Power (W)                                                 | 8                                        |
| Nominal Voltage (V)                                       | 220 - 240 V AC                           |
| Key                                                       | Warm white                               |
| Outdoor Use                                               | No                                       |
| Recommended UseDining room, Hotels, Offices, Kitchens, Co | mmerce, Living room, Museums - Galleries |
| Service life (h)                                          | 25,000                                   |