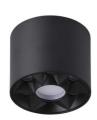

## Ceiling light LED 8W - UGR18 - Driver Eaglerise

Minimalist design ceiling lamp made of high-quality aluminum, available in white or black. It emits a light in warm white tone (3000K), with a power of 8W. It stands out for providing high-quality lighting, with a high color rendering index (CRI>80) and a low glare index (UGR<18), ensuring great visual comfort for the user. It is equipped with a Eaglerise driver and other high-quality components ensuring efficiency and durability.

## Product data

| Housing color                                             | White (use), Black (use)                 |
|-----------------------------------------------------------|------------------------------------------|
| Opening angle (°)                                         | 24                                       |
| Certs                                                     | CE, ROHS                                 |
| Energy efficiency class                                   | G                                        |
| Connection                                                | Point of light                           |
| CRI                                                       | 80-85                                    |
| Dimensions (mm) LxWxH                                     | Ø73x60                                   |
| Dimmable                                                  | No                                       |
| Driver                                                    | Eaglerise                                |
| Style                                                     | Minimalist                               |
| Guarantee                                                 | According to legal warranty: 3 years     |
| IP                                                        | IP20                                     |
| Kelvin (K)                                                | 3000                                     |
| Lumens (Lm)                                               | 440                                      |
| Material                                                  | Aluminum                                 |
| Material diffuser                                         | Polycarbonate                            |
| Assembly                                                  | Surface                                  |
| Orientable                                                | No                                       |
| Power (W)                                                 | 8                                        |
| Nominal Voltage (V)                                       | 220 - 240 V AC                           |
| Key                                                       | Warm white                               |
| Outdoor Use                                               | No                                       |
| Recommended UseDining room, Hotels, Offices, Kitchens, Co | mmerce, Living room, Museums - Galleries |
| Service life (h)                                          | 25,000                                   |