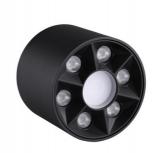

## Ceiling light LED 8W - UGR18 - Driver Eaglerise

Minimalist design ceiling lamp made of high-quality aluminum, available in white or black. It emits a light in warm white tone (3000K), with a power of 8W. It stands out for providing high-quality lighting, with a high color rendering index (CRI>80) and a low glare index (UGR<18), ensuring great visual comfort for the user. It is equipped with a Eaglerise driver and other high-quality components ensuring efficiency and durability.

## Product data

| Housing color                                             | White (use), Black (use)                 |
|-----------------------------------------------------------|------------------------------------------|
| Opening angle (°)                                         | 24                                       |
| Certs                                                     | CE, ROHS                                 |
| Energy efficiency class                                   | G                                        |
| Connection                                                | Point of light                           |
| CRI                                                       | 80-85                                    |
| Dimensions (mm) LxWxH                                     | Ø73x60                                   |
| Dimmable                                                  | No                                       |
| Driver                                                    | Eaglerise                                |
| Style                                                     | Minimalist                               |
| Guarantee                                                 | According to legal warranty: 3 years     |
| IP                                                        | IP20                                     |
| Kelvin (K)                                                | 3000                                     |
| Lumens (Lm)                                               | 440                                      |
| Material                                                  | Aluminum                                 |
| Material diffuser                                         | Polycarbonate                            |
| Assembly                                                  | Surface                                  |
| Orientable                                                | No                                       |
| Power (W)                                                 | 8                                        |
| Nominal Voltage (V)                                       | 220 - 240 V AC                           |
| Key                                                       | Warm white                               |
| Outdoor Use                                               | No                                       |
| Recommended UseDining room, Hotels, Offices, Kitchens, Co | mmerce, Living room, Museums - Galleries |
| Service life (h)                                          | 25,000                                   |