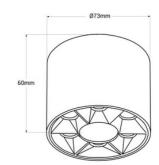

## Product data

| Housing color                                             | White (use), Black (use)                 |
|-----------------------------------------------------------|------------------------------------------|
| Opening angle (°)                                         | 24                                       |
| Certs                                                     | CE, ROHS                                 |
| Energy efficiency class                                   | G                                        |
| Connection                                                | Point of light                           |
| CRI                                                       | 80-85                                    |
| Dimensions (mm) LxWxH                                     | Ø73x60                                   |
| Dimmable                                                  | No                                       |
| Driver                                                    | Eaglerise                                |
| Style                                                     | Minimalist                               |
| Guarantee                                                 | According to legal warranty: 3 years     |
| IP                                                        | IP20                                     |
| Kelvin (K)                                                | 3000                                     |
| Lumens (Lm)                                               | 440                                      |
| Material                                                  | Aluminum                                 |
| Material diffuser                                         | Polycarbonate                            |
| Assembly                                                  | Surface                                  |
| Orientable                                                | No                                       |
| Power (W)                                                 | 8                                        |
| Nominal Voltage (V)                                       | 220 - 240 V AC                           |
| Key                                                       | Warm white                               |
| Outdoor Use                                               | No                                       |
| Recommended UseDining room, Hotels, Offices, Kitchens, Co | mmerce, Living room, Museums - Galleries |
| Service life (h)                                          | 25,000                                   |