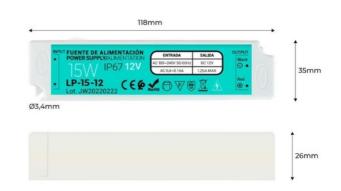

## Ref. LP-15-12

Waterproof power supply IP67 Output 12VDC 15W 1.25A. Pre-wired transformer with input and output power cables. Very durable and compact. Compatible for outdoor use. For 12V LED strips and fixtures. ✓ 12VDC ✓ 15W ✓ 1.25A MAX. ✓ 118x35x26mm ✓ IP67

## **Product data**

| Certs                   | CE, ROHS                             |
|-------------------------|--------------------------------------|
| Energy efficiency class | A+ (2021)                            |
| Frequency (Hz)          | 50 - 60                              |
| Frequency of Use        | normal                               |
| Guarantee               | According to legal warranty: 3 years |
| Maximum intensity (A)   | 1.25                                 |
| IP                      | IP67                                 |
| Material                | Plastic                              |
| Power (W)               | 15                                   |
| Temperature range       | -20°F ~ +40°F                        |
| Output Voltage (V)      | 12V                                  |
| Nominal Voltage (V)     | 100 - 240V AC                        |
| Outdoor Use             | lf                                   |
| Service life (h)        | 25,000                               |