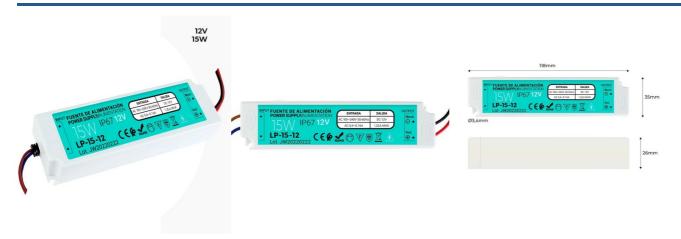

## IP67 Waterproof Power Supply 12V 15W

## Ref. LP-15-12

Waterproof power supply IP67 Output 12VDC 15W 1.25A. Pre-wired transformer with input and output power cables. Very durable and compact. Compatible for outdoor use. For 12V LED strips and fixtures. ✓ 12VDC ✓ 15W ✓ 1.25A MAX. ✓ 118x35x26mm ✓ IP67

## **Product data**

| Certs                   | CE, ROHS                             |
|-------------------------|--------------------------------------|
| Energy efficiency class | A+ (2021)                            |
| Frequency (Hz)          | 50 - 60                              |
| Frequency of Use        | normal                               |
| Guarantee               | According to legal warranty: 3 years |
| Maximum intensity (A)   | 1.25                                 |
| IP                      | IP67                                 |
| Material                | Plastic                              |
| Power (W)               | 15                                   |
| Temperature range       | -20°F ~ +40°F                        |
| Output Voltage (V)      | 12V                                  |
| Nominal Voltage (V)     | 100 - 240V AC                        |
| Outdoor Use             | lf                                   |
| Service life (h)        | 25,000                               |