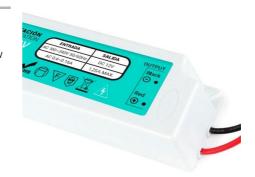

## Ref. LP-15-12

Waterproof power supply IP67 Output 12VDC 15W 1.25A. Pre-wired transformer with input and output power cables. Very durable and compact. Compatible for outdoor use. For 12V LED strips and fixtures. ✓ 12VDC ✓ 15W ✓ 1.25A MAX. ✓ 118x35x26mm ✓ IP67

## **Product data**

| Certs                   | CE, ROHS                             |
|-------------------------|--------------------------------------|
| Energy efficiency class | A+ (2021)                            |
| Frequency (Hz)          | 50 - 60                              |
| Frequency of Use        | normal                               |
| Guarantee               | According to legal warranty: 3 years |
| Maximum intensity (A)   | 1.25                                 |
| IP                      | IP67                                 |
| Material                | Plastic                              |
| Power (W)               | 15                                   |
| Temperature range       | -20°F ~ +40°F                        |
| Output Voltage (V)      | 12V                                  |
| Nominal Voltage (V)     | 100 - 240V AC                        |
| Outdoor Use             | lf                                   |
| Service life (h)        | 25,000                               |